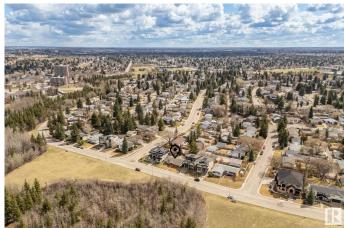

#### \$450,000

0 Bedroom, 0.00 Bathroom, Single Family on 0.00 Acres

Aspen Gardens, Edmonton, AB

Aspen Drive West DREAM LOT!! NOT A SKINNY LOT, 34' x 120' (3665.8 SF lot). This lot is FULLY SERVICED FROM EPCOR. Not too often will you be able to build your dream home in Aspen Drive for this price! Located in one of Edmonton's most desirable neighborhoods and Streets. Beautiful views, great location, facing Ravine. The area offers top schools (WESTBROOK/VERNON BARFORD/HARRY AINLAY) and easy access to the UofA and Downtown. The house will be removed prior to possession. See exact lot dimensions in pictures. The South/West Lot is the lot for sale.

## **Community Information**

Address 12109 Aspen Drive

Area Edmonton

Subdivision Aspen Gardens

City Edmonton
County ALBERTA

Province AB

Postal Code T6J 2B8