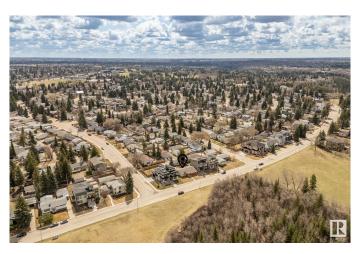

#### \$450,000

0 Bedroom, 0.00 Bathroom, Single Family on 0.00 Acres

Aspen Gardens, Edmonton, AB

Aspen Drive West DREAM LOT!! NOT A SKINNY LOT, 34' x 120' (3665.8 SF lot). This lot is FULLY SERVICED FROM EPCOR. Not too often will you be able to build your dream home in Aspen Drive for this price! Located in one of Edmonton's most desirable neighborhoods and Streets. Beautiful views, great location, facing Ravine. The area offers top schools (WESTBROOK/VERNON BARFORD/HARRY AINLAY) and easy access to the UofA and Downtown. The house will be removed prior to possession. See exact lot dimensions in pictures. The South/West Lot is the lot for sale.

## **Community Information**

Address 12109 Aspen Drive

Area Edmonton

Subdivision Aspen Gardens

City Edmonton
County ALBERTA

Province AB

Postal Code T6J 2B8