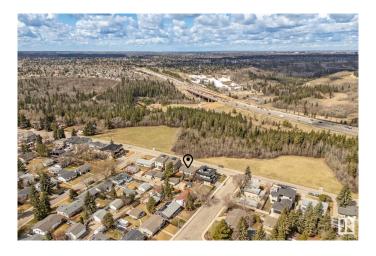

#### \$450,000

0 Bedroom, 0.00 Bathroom, Single Family on 0.00 Acres

Aspen Gardens, Edmonton, AB

Aspen Drive West DREAM LOT!! NOT A SKINNY LOT, 34' x 120' (3665.8 SF lot). This lot is FULLY SERVICED FROM EPCOR. Not too often will you be able to build your dream home in Aspen Drive for this price! Located in one of Edmonton's most desirable neighborhoods and Streets. Beautiful views, great location, facing Ravine. The area offers top schools (WESTBROOK/VERNON BARFORD/HARRY AINLAY) and easy access to the UofA and Downtown. The house will be removed prior to possession. See exact lot dimensions in pictures. The South/West Lot is the lot for sale.

### **Exterior**

Exterior Features Level Land, Ravine View, Schools, Ski Hill Nearby