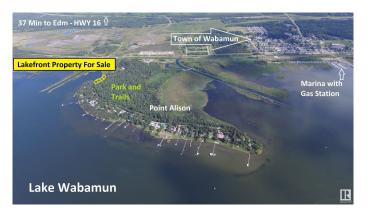

### \$289,900

0 Bedroom, 0.00 Bathroom, Rural on 0.30 Acres

Point Alison, Rural Parkland County, AB

LAKEFRONT PROPERTY! Located @ Point Alison a unique GATED SUMMER VILLAGE with water on 3 sides, just 37 MINUTES FROM EDMONTON and walking distance into Wabamun. Home to an endless variety of birds and wildlife. This 100' wide lot is READY FOR YOUR DREAM CABIN and years of enjoyment and yes you would OWN RIGHT UP TO THE WATER'S EDGE. West facing will CAPTURE ALL THE SUNSETS or stay up all night on the full moon. This QUIET BAY IS PROTECTED from winds and big storms on the lake perfect for a variety of docks and boats. WALKING TRAILS wind through the forest behind where you can see all that nature has to offer. YEAR ROUND USE and access on the lake just minutes from home! No time line restrictions on building also no extended RV use.

## **Community Information**

Address 2 Prospect Drive

Area Rural Parkland County

Subdivision Point Alison

City Rural Parkland County

County ALBERTA

Province AB

Postal Code T0E 2K0

#### **Exterior**

Exterior Features Backs Onto Lake, Backs Onto Park/Trees, Beach Access, Flat Site,

Waterfront Property