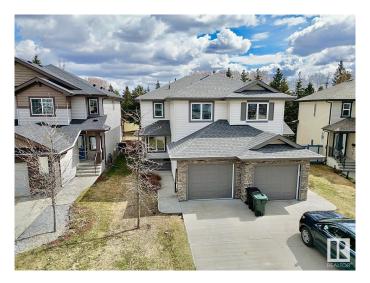

## **\$410,000 - 20 Aurea Bay, Spruce Grove**

MLS® #E4432714

## \$410.000

3 Bedroom, 2.50 Bathroom, 1,518 sqft Single Family on 0.00 Acres

Jesperdale, Spruce Grove, AB

Welcome to this beautiful property in the neighborhood of Jesperdale in Spruce Grove! This Duplex backs onto the golf course adding a gorgeous view to your everyday living! The open concept on the main floor is absolutely amazing for you and your family. The main floor also offers you an office space or playroom for kids. You will find 3 bedrooms (Including Primary) upstairs as well as laundry and 2 full bathrooms including the ensuite. This home features just over 1500 sqft2 with an unfinished basement for you to add your own touch to it. This property is close to schools, shopping and more!

## **Essential Information**

MLS®# E4432714 Price \$410,000

3 **Bedrooms** 2.50 **Bathrooms** 

**Full Baths** 2

Half Baths 1

Square Footage 1,518 Acres 0.00

Year Built 2015

Single Family Type

Sub-Type Half Duplex

Style 2 Storey
Status Active

## **Community Information**

Address 20 Aurea Bay
Area Spruce Grove
Subdivision Jesperdale
City Spruce Grove

County ALBERTA

Province AB

Postal Code T7X 0V4

**Amenities** 

Amenities Deck, Detectors Smoke, Exterior Walls- 2"x6", No Animal Home

Heating Forced Air-1, Natural Gas

Stories 2

Has Basement Yes

Basement Full, Unfinished

**Exterior** 

Exterior Wood, Vinyl

Exterior Features Cul-De-Sac, Golf Nearby, Park/Reserve, Public Swimming Pool,

Schools, Shopping Nearby

Roof Asphalt Shingles

Construction Wood, Vinyl

Foundation Concrete Perimeter

**Additional Information** 

Date Listed April 25th, 2025

Days on Market 6

Zoning Zone 91

DATA IS DEEMED RELIABLE BUT IS NOT GUARANTEED ACCURATE BY THE REALTORS® ASSOCIATION OF EDMONTON. COPYRIGHT 2025 BY THE REALTORS® ASSOCIATION OF EDMONTON. ALL RIGHTS