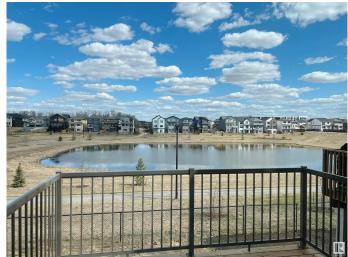

## \$778,000

6 Bedroom, 4.00 Bathroom, 1,916 sqft Single Family on 0.00 Acres

The Uplands, Edmonton, AB

Welcome to this beautifully designed open-to-above ceiling home offering an abundance of natural light and breathtaking pond views. This rare walkout property backs directly onto the water, providing serene views and direct access to nature from your own backyard. The main floor features a spacious bedroom and a full bathroomâ€"perfect for guests or multi-generational living. Downstairs, the fully finished legal basement boasts two oversized bedrooms, a separate entrance, and a complete setup ideal for rental income or extended family. Don't miss this incredible opportunity for luxurious living with income potential in a prime location!

#### **Exterior**

Exterior Wood, Vinyl

Exterior Features Landscaped, Playground Nearby, Ravine View

Roof Asphalt Shingles

Construction Wood, Vinyl

Foundation Concrete Perimeter