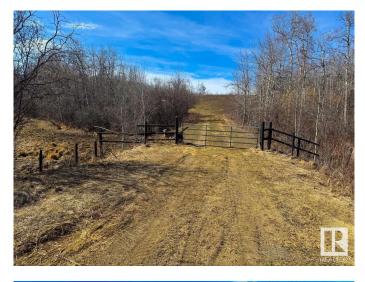

#### \$200,000

0 Bedroom, 0.00 Bathroom, Rural on 4.70 Acres

Lakewood Acres, Rural Strathcona County, AB

For more information, please click on "View Listing on Realtor Website". Discover 4.7 acres of raw land in Lakewood Acres, just 25 mins from SE Edmonton. Backing onto 50 acres of greenspace and adjacent to 40 more, enjoy privacy, nature, and abundant wildlife. The land features a hill, water body on the south edge, and a treed area with walking trails - ideal for a retreat or future build. Fully fenced with welded wire, it's perfect for dogs and includes a round pen for horses. A gated driveway is in place, with a small shed included and a 40' seacan available. Services are at the property line. A rare opportunity to own scenic land with character and potential.