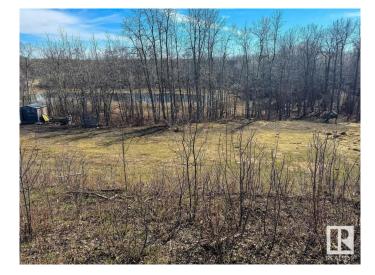

#### \$200,000

0 Bedroom, 0.00 Bathroom, Rural on 4.70 Acres

Lakewood Acres, Rural Strathcona County, AB

For more information, please click on "View Listing on Realtor Website". Discover 4.7 acres of raw land in Lakewood Acres, just 25 mins from SE Edmonton. Backing onto 50 acres of greenspace and adjacent to 40 more, enjoy privacy, nature, and abundant wildlife. The land features a hill, water body on the south edge, and a treed area with walking trails - ideal for a retreat or future build. Fully fenced with welded wire, it's perfect for dogs and includes a round pen for horses. A gated driveway is in place, with a small shed included and a 40' seacan available. Services are at the property line. A rare opportunity to own scenic land with character and potential.