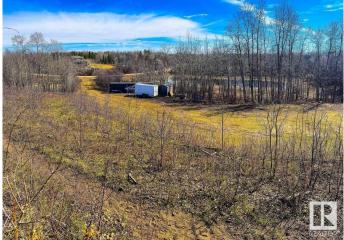

#### \$200,000

0 Bedroom, 0.00 Bathroom, Rural on 4.70 Acres

Lakewood Acres, Rural Strathcona County, AB

For more information, please click on "View Listing on Realtor Website". Discover 4.7 acres of raw land in Lakewood Acres, just 25 mins from SE Edmonton. Backing onto 50 acres of greenspace and adjacent to 40 more, enjoy privacy, nature, and abundant wildlife. The land features a hill, water body on the south edge, and a treed area with walking trails - ideal for a retreat or future build. Fully fenced with welded wire, it's perfect for dogs and includes a round pen for horses. A gated driveway is in place, with a small shed included and a 40' seacan available. Services are at the property line. A rare opportunity to own scenic land with character and potential.