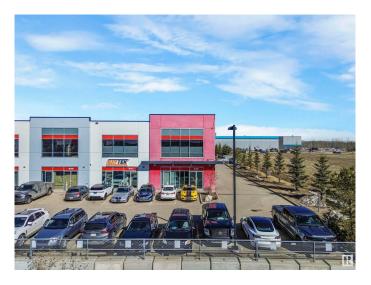

# **\$0 - 16135 142 Street, Edmonton**

MLS® #E4432914

### \$0

0 Bedroom, 0.00 Bathroom, Industrial on 0.00 Acres

Rampart Industrial, Edmonton, AB

This stunning office space redefines understated elegance. Designed with both functionality and style in mind, it boasts a beautifully finished interior complete with a spacious staff kitchen, modern bathrooms, and a thoughtful layout that enhances workflow and comfort. The option to include a back warehouse adds valuable flexibility for businesses with storage or operational needs. A rare combination of sophistication and utility, this space is ready to elevate your work environment.

## **Community Information**

Address 16135 142 Street

Area Edmonton

Subdivision Rampart Industrial

City Edmonton
County ALBERTA

Province AB

Postal Code T6V 0M7

## **Exterior**

Exterior Concrete, Metal, Other Construction Concrete, Metal, Other