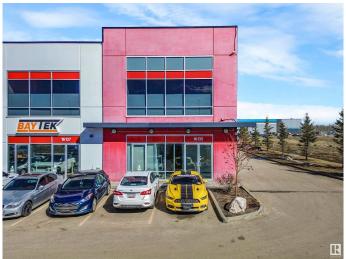

# **\$0 - 16135 142 Street, Edmonton**

MLS® #E4432914

### \$0

0 Bedroom, 0.00 Bathroom, Industrial on 0.00 Acres

Rampart Industrial, Edmonton, AB

This stunning office space redefines understated elegance. Designed with both functionality and style in mind, it boasts a beautifully finished interior complete with a spacious staff kitchen, modern bathrooms, and a thoughtful layout that enhances workflow and comfort. The option to include a back warehouse adds valuable flexibility for businesses with storage or operational needs. A rare combination of sophistication and utility, this space is ready to elevate your work environment.

## **Community Information**

Address 16135 142 Street

Area Edmonton

Subdivision Rampart Industrial

City Edmonton
County ALBERTA

Province AB

Postal Code T6V 0M7

## **Exterior**

Exterior Concrete, Metal, Other Construction Concrete, Metal, Other