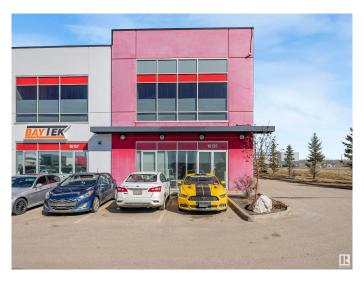

# **\$0 - 16135 142 Street, Edmonton**

MLS® #E4432914

### \$0

0 Bedroom, 0.00 Bathroom, Industrial on 0.00 Acres

Rampart Industrial, Edmonton, AB

This stunning office space redefines understated elegance. Designed with both functionality and style in mind, it boasts a beautifully finished interior complete with a spacious staff kitchen, modern bathrooms, and a thoughtful layout that enhances workflow and comfort. The option to include a back warehouse adds valuable flexibility for businesses with storage or operational needs. A rare combination of sophistication and utility, this space is ready to elevate your work environment.

## **Community Information**

Address 16135 142 Street

Area Edmonton

Subdivision Rampart Industrial

City Edmonton
County ALBERTA

Province AB

Postal Code T6V 0M7

## **Exterior**

Exterior Concrete, Metal, Other Construction Concrete, Metal, Other