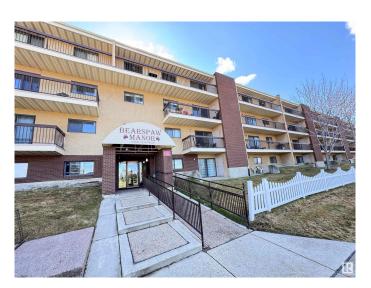

## \$109,900

1 Bedroom, 1.00 Bathroom, 687 sqft Condo / Townhouse on 0.00 Acres

Keheewin, Edmonton, AB

Conveniently located in the desired south Edmonton community of Keheewin, right across from the Keheewin Park with ample of green space; This large one-bedroom unit features bright and spacious living room and dining area; in-suite laundry equipped with new stacked washer and dryer; sliding door to a huge patio with extra storage room; underground heated parking provides comfort and extra security. Building is quiet with adults only, very well taking care with full time caretaker onsite; Close to YMCA, LRT and public transportation with easy access to Anthony Henday Drive.

# **Essential Information**

MLS® # E4432930

Bedrooms 1

Bathrooms 1.00

Full Baths 1

Square Footage 687 Acres 0.00

Year Built 1982

Type Condo / Townhouse