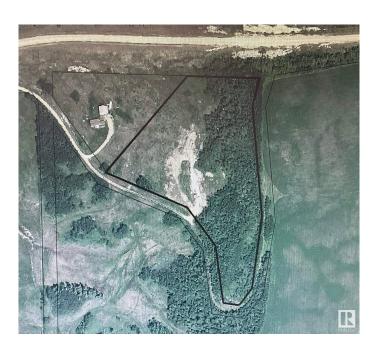

## \$287,500

0 Bedroom, 0.00 Bathroom, Rural on 10.43 Acres

None, Rural Leduc County, AB

\*\*Stunning 10.43-Acre Property with
Breathtaking Views!\*\* Discover this incredible
10.43-acre parcel on the east bank of Coal
Lake Valley, offering spectacular view of the
north end of Coal Lake. The land has been
cleared and is primed for you to create your
dream property. Plus, it's already serviced
with power, making it even easier to start your
vision. In addition, this property features
spring-fed water. Whether you envision a
serene retreat or an outdoor paradise, this
unique combination of beautiful landscape and
essential resources makes this property a rare
find. Don't miss out on this amazing
opportunity! GST may be applicable

### **Exterior**

Exterior Features Hillside, Ravine View