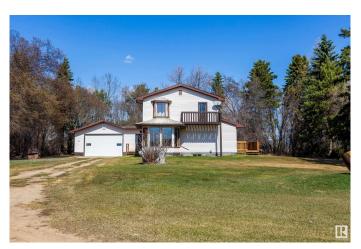

### \$800.000

3 Bedroom, 2.50 Bathroom, 2,264 sqft Rural on 160.00 Acres

None, Rural Lac La Biche County, AB

This 160-acre quarter section offers the perfect blend of comfortable country living and efficient farm operation. Nestled in a peaceful rural setting, it features two homes â€" ideal for extended family, rental income, or farm help. The main home is warm and rustic, filled with natural light and rich wood accents. Main floor master bed and ensuite with two more beds up and a full basement to be developed. It has an attached double garage and shop for equipment and work. The land is fenced and cross-fenced for cattle, with excellent field production consistently yielding over 300 bales annually. Livestock barns, fencing and corrals. Lots of extras and potential here. Turnkey operation or extended hobby farm. Your choice!

#### **Essential Information**

MLS® # E4432973 Price \$800,000

Bedrooms 3

Bathrooms 2.50

Full Baths 2

Half Baths 1

Square Footage 2,264 Acres 160.00

Year Built 1975 Type Rural

#### **Exterior**

Exterior Wood

Exterior Features Cross Fenced, Fenced, No Back Lane, No Through Road, See Remarks

Construction Wood

Foundation Concrete Perimeter