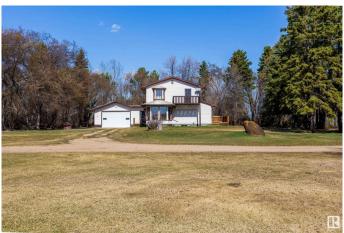

### \$800.000

3 Bedroom, 2.50 Bathroom, 2,264 sqft Rural on 160.00 Acres

None, Rural Lac La Biche County, AB

This 160-acre quarter section offers the perfect blend of comfortable country living and efficient farm operation. Nestled in a peaceful rural setting, it features two homes â€" ideal for extended family, rental income, or farm help. The main home is warm and rustic, filled with natural light and rich wood accents. Main floor master bed and ensuite with two more beds up and a full basement to be developed. It has an attached double garage and shop for equipment and work. The land is fenced and cross-fenced for cattle, with excellent field production consistently yielding over 300 bales annually. Livestock barns, fencing and corrals. Lots of extras and potential here. Turnkey operation or extended hobby farm. Your choice!

#### **Essential Information**

MLS® # E4432973 Price \$800,000

Bedrooms 3

Bathrooms 2.50

Full Baths 2

Half Baths 1

Square Footage 2,264 Acres 160.00

Year Built 1975 Type Rural

#### **Exterior**

Exterior Wood

Exterior Features Cross Fenced, Fenced, No Back Lane, No Through Road, See Remarks

Construction Wood

Foundation Concrete Perimeter