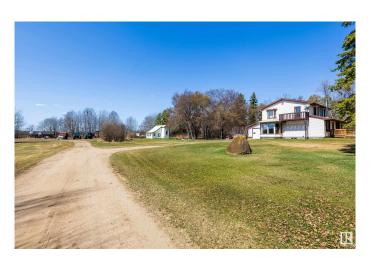

### \$800.000

3 Bedroom, 2.50 Bathroom, 2,264 sqft Rural on 160.00 Acres

None, Rural Lac La Biche County, AB

This 160-acre quarter section offers the perfect blend of comfortable country living and efficient farm operation. Nestled in a peaceful rural setting, it features two homes â€" ideal for extended family, rental income, or farm help. The main home is warm and rustic, filled with natural light and rich wood accents. Main floor master bed and ensuite with two more beds up and a full basement to be developed. It has an attached double garage and shop for equipment and work. The land is fenced and cross-fenced for cattle, with excellent field production consistently yielding over 300 bales annually. Livestock barns, fencing and corrals. Lots of extras and potential here. Turnkey operation or extended hobby farm. Your choice!

#### **Essential Information**

MLS® # E4432973 Price \$800,000

Bedrooms 3

Bathrooms 2.50

Full Baths 2

Half Baths 1

Square Footage 2,264 Acres 160.00

Year Built 1975 Type Rural

#### **Exterior**

Exterior Wood

Exterior Features Cross Fenced, Fenced, No Back Lane, No Through Road, See Remarks

Construction Wood

Foundation Concrete Perimeter