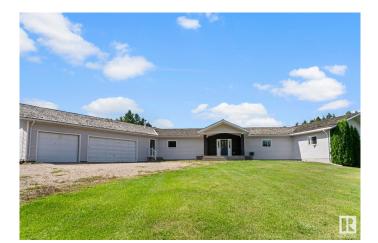

#### \$1,125,000

5 Bedroom, 3.50 Bathroom, 2,514 sqft Rural on 4.50 Acres

Colonel Younger Estates, Rural Strathcona County, AB

Welcome to this stunning 5-bedroom, 3.5-bathroom home nestled on a spacious 4.5-acre lot, just minutes from Sherwood Park for added convenience. This property boasts a large yard with a water fountain, hot tub shelter, and fenced in horse pasture. Recent window upgrades enhance energy efficiency, while the cedar shake roof provides longevity and durability. Enjoy the luxury of a heated triple car attached garage, along with a 30x60 heated quonsetâ€"perfect for additional storage or a workshop. The walkout basement has been refreshed with brand new carpeting, offering a cozy area for family gatherings or extra living space. Basement is plumbed and wired for a full kitchen as well as roughed in for a 1/2 bath. You'll also find a bar areaâ€"perfect for hosting gatherings and entertaining guests. The home also includes a reliable natural gas generac generator for added convenience. Don't miss out on the chance to make this versatile and beautifully maintained property your own!