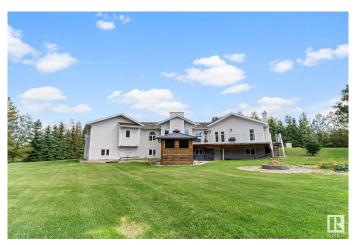

#### \$1,125,000

5 Bedroom, 3.50 Bathroom, 2,514 sqft Rural on 4.50 Acres

Colonel Younger Estates, Rural Strathcona County, AB

Welcome to this stunning 5-bedroom, 3.5-bathroom home nestled on a spacious 4.5-acre lot, just minutes from Sherwood Park for added convenience. This property boasts a large yard with a water fountain, hot tub shelter, and fenced in horse pasture. Recent window upgrades enhance energy efficiency, while the cedar shake roof provides longevity and durability. Enjoy the luxury of a heated triple car attached garage, along with a 30x60 heated quonsetâ€"perfect for additional storage or a workshop. The walkout basement has been refreshed with brand new carpeting, offering a cozy area for family gatherings or extra living space. Basement is plumbed and wired for a full kitchen as well as roughed in for a 1/2 bath. You'll also find a bar areaâ€"perfect for hosting gatherings and entertaining guests. The home also includes a reliable natural gas generac generator for added convenience. Don't miss out on the chance to make this versatile and beautifully maintained property your own!

## Amenities

| Features | Deck, Walkout Basement |
|----------|------------------------|
|----------|------------------------|