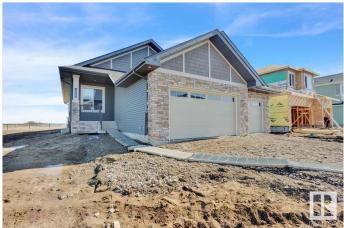

## \$865,000

4 Bedroom, 3.00 Bathroom, 1,684 sqft Single Family on 0.00 Acres

Genesis On The Lakes, Stony Plain, AB

This stunning, new-built bungalow with a triple attached garage perfectly blends luxury and comfort. This home greets you with a spacious front foyer and a closet for convenience. The open-concept kitchen, dining, and living areas are perfect for entertaining, with the living room boasting an electric fireplace. The kitchen is a chef's dream, with a large island, eating bar, and access to a huge pantry with built-in shelving. The primary bedroom is a peaceful retreat with a 5-piece ensuite, including his & hers sinks, a stand-up shower, a soaker tub, & a large walk-in closet. A second bedroom, 4-piece bath and laundry room complete the main floor. The fully finished basement includes a large family room, theatre room, 2 more bedrooms, and a 4-piece ensuite bath connecting to both bedrooms with separate sinks and a standing shower. This home is a true gem, offering full landscaping, situated in a great neighbourhood with access to the lake and park and just minutes from all amenities. IMMEDIATE POSSESSION