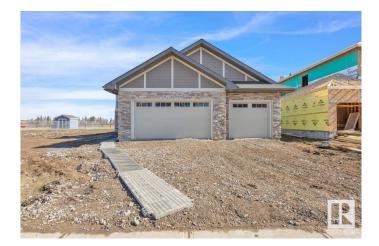

## \$865,000

4 Bedroom, 3.00 Bathroom, 1,684 sqft Single Family on 0.00 Acres

Genesis On The Lakes, Stony Plain, AB

This stunning, new-built bungalow with a triple attached garage perfectly blends luxury and comfort. This home greets you with a spacious front foyer and a closet for convenience. The open-concept kitchen, dining, and living areas are perfect for entertaining, with the living room boasting an electric fireplace. The kitchen is a chef's dream, with a large island, eating bar, and access to a huge pantry with built-in shelving. The primary bedroom is a peaceful retreat with a 5-piece ensuite, including his & hers sinks, a stand-up shower, a soaker tub, & a large walk-in closet. A second bedroom, 4-piece bath and laundry room complete the main floor. The fully finished basement includes a large family room, theatre room, 2 more bedrooms, and a 4-piece ensuite bath connecting to both bedrooms with separate sinks and a standing shower. This home is a true gem, offering full landscaping, situated in a great neighbourhood with access to the lake and park and just minutes from all amenities. IMMEDIATE POSSESSION