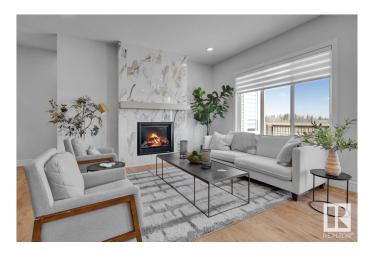

## \$865,000

4 Bedroom, 3.00 Bathroom, 1,684 sqft Single Family on 0.00 Acres

Genesis On The Lakes, Stony Plain, AB

This stunning, new-built bungalow with a triple attached garage perfectly blends luxury and comfort. This home greets you with a spacious front foyer and a closet for convenience. The open-concept kitchen, dining, and living areas are perfect for entertaining, with the living room boasting an electric fireplace. The kitchen is a chef's dream, with a large island, eating bar, and access to a huge pantry with built-in shelving. The primary bedroom is a peaceful retreat with a 5-piece ensuite, including his & hers sinks, a stand-up shower, a soaker tub, & a large walk-in closet. A second bedroom, 4-piece bath and laundry room complete the main floor. The fully finished basement includes a large family room, theatre room, 2 more bedrooms, and a 4-piece ensuite bath connecting to both bedrooms with separate sinks and a standing shower. This home is a true gem, offering full landscaping, situated in a great neighbourhood with access to the lake and park and just minutes from all amenities. IMMEDIATE POSSESSION