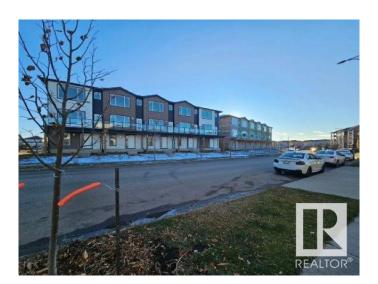

# \$5,749,000

0 Bedroom, 0.00 Bathroom, Multi-Family Commercial on 0.00 Acres

Chappelle Area, Edmonton, AB

INVESTMENT OPPORTUNTY AWAITS IN CHAPPELLE! Looking for an investor willing to finish this fully serviced 2.91 Acre site that backs on to a storm water pond. The original plan was to build 61 Townhomes with Double Attached garages. One 5plex is near completion, a 6 plex has been framed and the foundation is pured and ready for a 3 plex. Great location as the units are within walking distance to all amenities and transit.