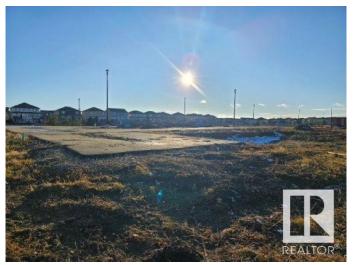

# \$5,749,000

0 Bedroom, 0.00 Bathroom, Multi-Family Commercial on 0.00 Acres

Chappelle Area, Edmonton, AB

INVESTMENT OPPORTUNTY AWAITS IN CHAPPELLE! Looking for an investor willing to finish this fully serviced 2.91 Acre site that backs on to a storm water pond. The original plan was to build 61 Townhomes with Double Attached garages. One 5plex is near completion, a 6 plex has been framed and the foundation is pured and ready for a 3 plex. Great location as the units are within walking distance to all amenities and transit.