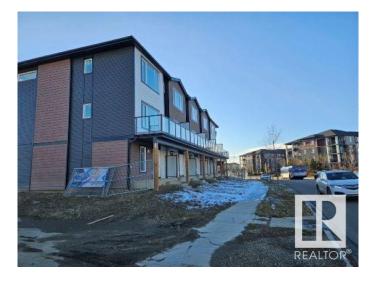

# \$5,749,000

0 Bedroom, 0.00 Bathroom, Multi-Family Commercial on 0.00 Acres

Chappelle Area, Edmonton, AB

INVESTMENT OPPORTUNTY AWAITS IN CHAPPELLE! Looking for an investor willing to finish this fully serviced 2.91 Acre site that backs on to a storm water pond. The original plan was to build 61 Townhomes with Double Attached garages. One 5plex is near completion, a 6 plex has been framed and the foundation is pured and ready for a 3 plex. Great location as the units are within walking distance to all amenities and transit.