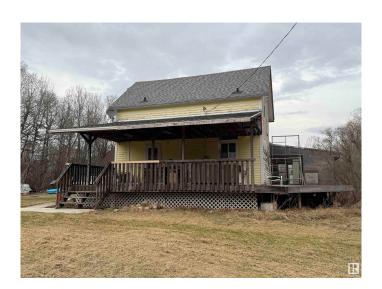

## \$357,000

2 Bedroom, 1.00 Bathroom, 1,300 sqft Rural on 39.68 Acres

None, Rural Camrose County, AB

Private getaway just southeast of Edmonton. The 39.86 acres are beautifully treed with a 1300 sq. ft. 1 1/2 storey home and oversized 28x26 double garage. The home has a large covered veranda, newer roof, kitchen has been updated with white MDF cabinets which are spacious and open to the dining area. The main floor has the living room, one bedroom and a full 4 piece bathroom. The 2nd floor has one big bedroom which has been converted from two bedrooms, with a separate den/sitting area. There is a full basement which has been partly finished. Outside there are other outdoor buildings and walking trails. Property does require some TLC. Property is close to golfing, walking trails, and camping out by Miguelon lake. Property is sold as is, where is at the time of possession.

## **Essential Information**

MLS® # E4433492 Price \$357,000

Bedrooms 2
Bathrooms 1.00

Full Baths 1

Square Footage 1,300

Acres 39.68 Year Built 1946 Type Rural

Sub-Type Detached Single Family

Style 1 and Half Storey