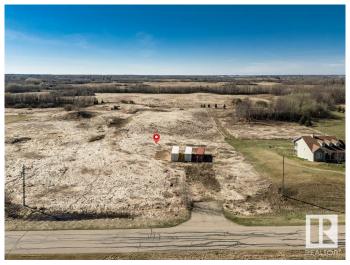

# \$279,900

0 Bedroom, 0.00 Bathroom, Rural on 2.87 Acres

Rutherford (Leduc County), Rural Leduc County, MB

Welcome to Leduc County! Prime 2.87-Acre Rural Lot â€" Endless Development Potential! Discover the perfect opportunity to build your dream home or develop a private retreat on this sprawling 2.87-acre rural lot, ideally situated in a highly sought-after location. Offering the best of both worldsâ€"peaceful country living with convenient access to nearby amenitiesâ€"this vacant parcel provides a blank canvas for your vision. With nearly 3 acres of level, usable land, the possibilities are endless. Whether you're looking to build a custom estate, a hobby farm, or even explore potential subdivision (subject to local approvals), this property has the space and setting to make it happen. Surrounded by natural beauty and mature trees, the lot offers plenty of privacy, ample room for gardens, workshops, or additional outbuildings, and enough space to accommodate a spacious home with attached or detached garage, guest house, or even recreational features like a pool or riding arena!