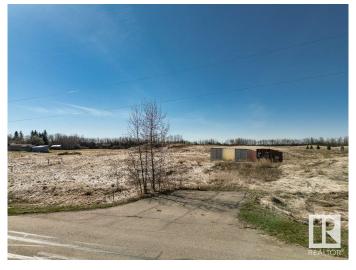

# \$279,900

0 Bedroom, 0.00 Bathroom, Rural on 2.87 Acres

Rutherford (Leduc County), Rural Leduc County, MB

Welcome to Leduc County! Prime 2.87-Acre Rural Lot â€" Endless Development Potential! Discover the perfect opportunity to build your dream home or develop a private retreat on this sprawling 2.87-acre rural lot, ideally situated in a highly sought-after location. Offering the best of both worldsâ€"peaceful country living with convenient access to nearby amenitiesâ€"this vacant parcel provides a blank canvas for your vision. With nearly 3 acres of level, usable land, the possibilities are endless. Whether you're looking to build a custom estate, a hobby farm, or even explore potential subdivision (subject to local approvals), this property has the space and setting to make it happen. Surrounded by natural beauty and mature trees, the lot offers plenty of privacy, ample room for gardens, workshops, or additional outbuildings, and enough space to accommodate a spacious home with attached or detached garage, guest house, or even recreational features like a pool or riding arena!