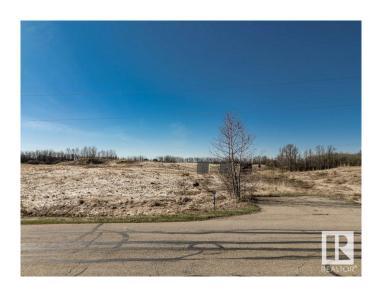

# \$279,900

0 Bedroom, 0.00 Bathroom, Rural on 2.87 Acres

Rutherford (Leduc County), Rural Leduc County, MB

Welcome to Leduc County! Prime 2.87-Acre Rural Lot â€" Endless Development Potential! Discover the perfect opportunity to build your dream home or develop a private retreat on this sprawling 2.87-acre rural lot, ideally situated in a highly sought-after location. Offering the best of both worldsâ€"peaceful country living with convenient access to nearby amenitiesâ€"this vacant parcel provides a blank canvas for your vision. With nearly 3 acres of level, usable land, the possibilities are endless. Whether you're looking to build a custom estate, a hobby farm, or even explore potential subdivision (subject to local approvals), this property has the space and setting to make it happen. Surrounded by natural beauty and mature trees, the lot offers plenty of privacy, ample room for gardens, workshops, or additional outbuildings, and enough space to accommodate a spacious home with attached or detached garage, guest house, or even recreational features like a pool or riding arena!