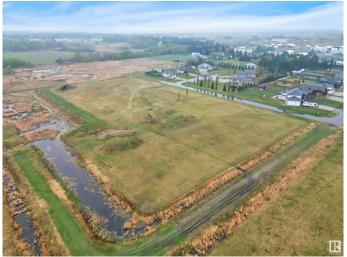

#### \$299,000

0 Bedroom, 0.00 Bathroom, Land Commercial on 0.00 Acres

Annexation - 92, Wetaskiwin, AB

The perfect opportunity to Develop in Wetaskiwin! Lots of opportunity with this land of 6.84 Acres! Zoning is Direct Control, Have similar Estate Homes with in the same area or pitch your new idea to the City of Wetaskiwin! Possibilities are Endless