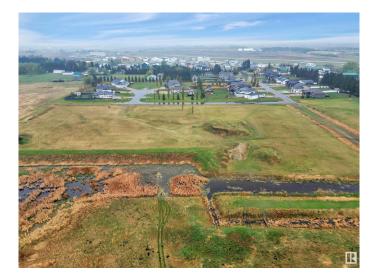

#### \$299,000

0 Bedroom, 0.00 Bathroom, Land Commercial on 0.00 Acres

Annexation - 92, Wetaskiwin, AB

The perfect opportunity to Develop in Wetaskiwin! Lots of opportunity with this land of 6.84 Acres! Zoning is Direct Control, Have similar Estate Homes with in the same area or pitch your new idea to the City of Wetaskiwin! Possibilities are Endless