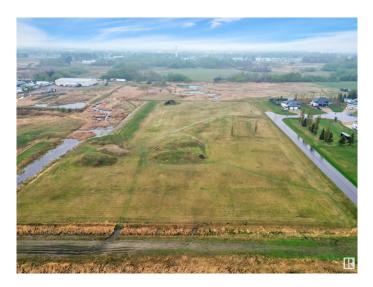

#### \$299,000

0 Bedroom, 0.00 Bathroom, Land Commercial on 0.00 Acres

Annexation - 92, Wetaskiwin, AB

The perfect opportunity to Develop in Wetaskiwin! Lots of opportunity with this land of 6.84 Acres! Zoning is Direct Control, Have similar Estate Homes with in the same area or pitch your new idea to the City of Wetaskiwin! Possibilities are Endless