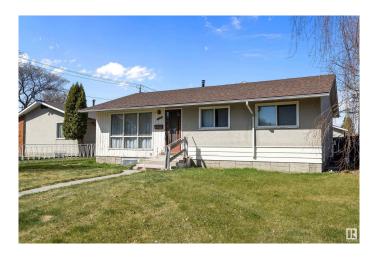

# \$274,314 - 12908 133 Street, Edmonton

MLS® #E4433588

## \$274,314

4 Bedroom, 1.00 Bathroom, 999 sqft Single Family on 0.00 Acres

Athlone, Edmonton, AB

Charming 3+1 bedroom bungalow has newer shingles, with a huge yard and garage on a quiet residential family friendly street in Athlone. Main floor is the classic 3 bedroom plan with living room, kitchen, breakfast nook featuring sliding doors to backyard, full bath. Basement fully finished and That 70's Show dated, with huge family room, 4th bedroom with large window, storage areas and laundry room, and updated furnace and hot water tank. Ready for that handy family looking for some easy sweat equity!

Built in 1956