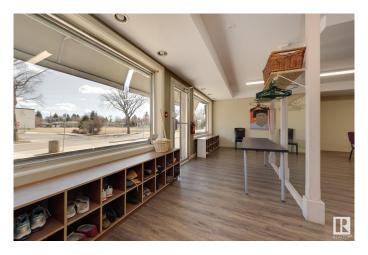

### \$1,200,000

0 Bedroom, 0.00 Bathroom, Retail on 0.00 Acres

Allendale, Edmonton, AB

This unique mixed-use building offers 6100sqft of total space, with retail/commercial on the main and lower levels, and a fully-renovated 2100sqft upstairs apartment. Located in Allendale, across from the park and school. The 2060sqft main floor offers wide-open retail space with large front-facing windows, plus a full kitchen and storage, with new flooring and finishes throughout. Can be split into two spaces if desired. The 1940sqft basement offers additional retail/office space with its own storefront entrance. Upstairs you'II find a renovated apartment with 2 bedrooms, 2 dens/offices and 2 full baths, plus a raised deck and multiple skylights. The kitchen and living areas offer huge windows and high-end modern finishes. Outside is a private, fenced back yard, plus parking in front and behind the building. Recent upgrades (2016): full renovations to main floor and apartment, new roof and all new heating system on all 3 levels. 400A electrical, separately metered. CN zoning allows for a variety of uses.