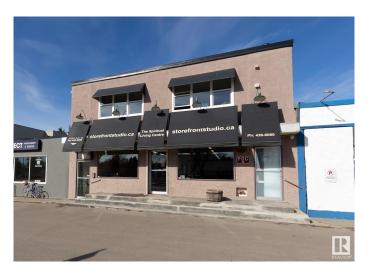

# \$1,200,000 - 6324 106 Street, Edmonton

MLS® #E4433692

### \$1,200,000

0 Bedroom, 0.00 Bathroom, Retail on 0.00 Acres

Allendale, Edmonton, AB

This unique mixed-use building offers 6100sqft of total space, with retail/commercial on the main and lower levels, and a fully-renovated 2100sqft upstairs apartment. Located in Allendale, across from the park and school. The 2060sqft main floor offers wide-open retail space with large front-facing windows, plus a full kitchen and storage, with new flooring and finishes throughout. Can be split into two spaces if desired. The 1940sqft basement offers additional retail/office space with its own storefront entrance. Upstairs you'II find a renovated apartment with 2 bedrooms, 2 dens/offices and 2 full baths, plus a raised deck and multiple skylights. The kitchen and living areas offer huge windows and high-end modern finishes. Outside is a private, fenced back yard, plus parking in front and behind the building. Recent upgrades (2016): full renovations to main floor and apartment, new roof and all new heating system on all 3 levels. 400A electrical, separately metered. CN zoning allows for a variety of uses.