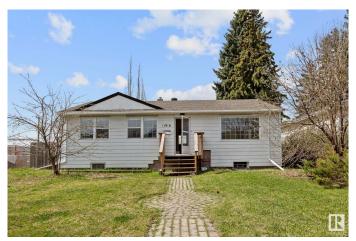

#### \$390,000

4 Bedroom, 2.00 Bathroom, 1,065 sqft Single Family on 0.00 Acres

Sherbrooke, Edmonton, AB

Charming, Well-Maintained Bungalow in Sherbrooke! Step inside to an open, inviting layout with plenty of room to spread out. The main floor offers three comfortable bedrooms. ideal for a growing family. You'll love the spacious living area and the kitchen that flows effortlessly, making daily life easy and enjoyable. Recent updates include brand new vinyl plank flooring, fresh paint, and new light fixtures throughout the main floor. A separate back entrance leads to the fully finished basement. Downstairs you'II find a large fourth bedroom, perfect for guests, a generous family room, and a 3-piece bathroom.Located close to shopping, transit, parks, and schools, this home checks all the boxes. Well cared for and move-in ready. Don't miss out on this great find!

#### **Exterior**

Exterior Wood, Vinyl

Exterior Features Corner Lot, Fenced, Landscaped, Playground Nearby, Schools,

Shopping Nearby, See Remarks

Roof Asphalt Shingles

Construction Wood, Vinyl

Foundation Concrete Perimeter