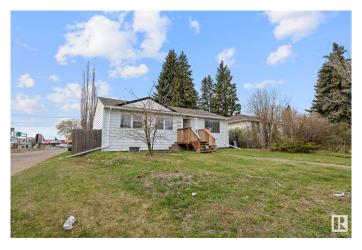

#### \$390,000

4 Bedroom, 2.00 Bathroom, 1,065 sqft Single Family on 0.00 Acres

Sherbrooke, Edmonton, AB

Charming, Well-Maintained Bungalow in Sherbrooke! Step inside to an open, inviting layout with plenty of room to spread out. The main floor offers three comfortable bedrooms. ideal for a growing family. You'll love the spacious living area and the kitchen that flows effortlessly, making daily life easy and enjoyable. Recent updates include brand new vinyl plank flooring, fresh paint, and new light fixtures throughout the main floor. A separate back entrance leads to the fully finished basement. Downstairs you'II find a large fourth bedroom, perfect for guests, a generous family room, and a 3-piece bathroom.Located close to shopping, transit, parks, and schools, this home checks all the boxes. Well cared for and move-in ready. Don't miss out on this great find!

#### **Exterior**

Exterior Wood, Vinyl

Exterior Features Corner Lot, Fenced, Landscaped, Playground Nearby, Schools,

Shopping Nearby, See Remarks

Roof Asphalt Shingles

Construction Wood, Vinyl

Foundation Concrete Perimeter