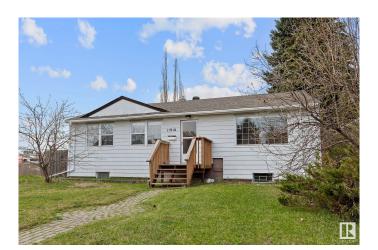

#### \$390,000

4 Bedroom, 2.00 Bathroom, 1,065 sqft Single Family on 0.00 Acres

Sherbrooke, Edmonton, AB

Charming, Well-Maintained Bungalow in Sherbrooke! Step inside to an open, inviting layout with plenty of room to spread out. The main floor offers three comfortable bedrooms. ideal for a growing family. You'll love the spacious living area and the kitchen that flows effortlessly, making daily life easy and enjoyable. Recent updates include brand new vinyl plank flooring, fresh paint, and new light fixtures throughout the main floor. A separate back entrance leads to the fully finished basement. Downstairs you'II find a large fourth bedroom, perfect for guests, a generous family room, and a 3-piece bathroom.Located close to shopping, transit, parks, and schools, this home checks all the boxes. Well cared for and move-in ready. Don't miss out on this great find!

#### **Exterior**

Exterior Wood, Vinyl

Exterior Features Corner Lot, Fenced, Landscaped, Playground Nearby, Schools,

Shopping Nearby, See Remarks

Roof Asphalt Shingles

Construction Wood, Vinyl

Foundation Concrete Perimeter