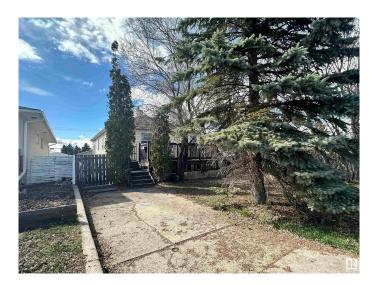

#### \$405,000

3 Bedroom, 1.00 Bathroom, 807 sqft Single Family on 0.00 Acres

Jasper Park, Edmonton, AB

Attention Builders and Developers! This 51'x148' lot is conveniently located in the mature neighborhood of Jasper Park close to Whitemud Drive, West Edmonton Mall and the upcoming West Valley LRT line. Ideal location for your next infill project. Home is being sold for lot value in as-is where is condition.

Built in 1944

#### **Exterior**

Exterior Wood, Vinyl

Exterior Features Fenced, Landscaped, Schools, Shopping Nearby, Treed Lot

Roof Asphalt Shingles

Construction Wood, Vinyl

Foundation Concrete Perimeter