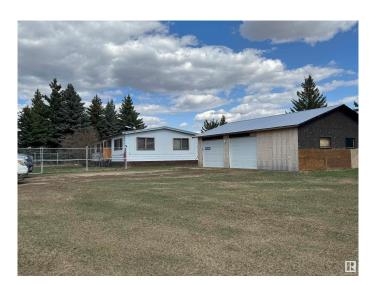

### \$250,000

3 Bedroom, 2.00 Bathroom, 1,344 sqft Rural on 4.60 Acres

Woodridge\_MSTU, Rural Sturgeon County, AB

Judicial Sale! This 1,344 sq ft mobile home with a 1,120 sq ft garage occupies a private 4.6-acre parcel in Woodridge's peaceful subdivision. The property offers convenient access - just 10 minutes north of Gibbons and 30 minutes from Edmonton. Property is sold "AS IS WHERE IS" with no warranties or representation.

#### **Essential Information**

MLS® # E4433783 Price \$250,000

Bedrooms 3
Bathrooms 2.00

Full Baths 2

Square Footage 1,344

Acres 4.60

Year Built 1974

Type Rural

Sub-Type Detached Single Family

Style Bungalow

Status Active