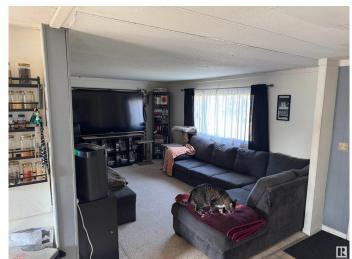

### \$250,000

3 Bedroom, 2.00 Bathroom, 1,344 sqft Rural on 4.60 Acres

Woodridge\_MSTU, Rural Sturgeon County, AB

Judicial Sale! This 1,344 sq ft mobile home with a 1,120 sq ft garage occupies a private 4.6-acre parcel in Woodridge's peaceful subdivision. The property offers convenient access - just 10 minutes north of Gibbons and 30 minutes from Edmonton. Property is sold "AS IS WHERE IS" with no warranties or representation.

#### Interior

Interior Features ensuite bathroom

Heating Forced Air-1, Natural Gas

Stories 1

Has Basement Yes

Basement None, No Basement