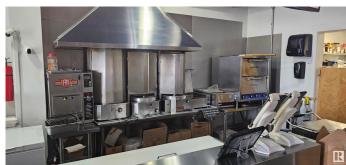

#### \$250,000

0 Bedroom, 0.00 Bathroom, Business on 0.00 Acres

City Centre, Spruce Grove, AB

Donair and Pizza restaurant operating for over 26 years. Loyal clients and great reputation in the community. Efficient operation with maximum use of space, easy to operate menu. All sauces are made in house providing a unique taste and cost control.