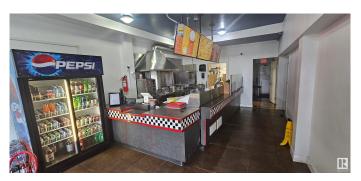

#### \$250,000

0 Bedroom, 0.00 Bathroom, Business on 0.00 Acres

City Centre, Spruce Grove, AB

Donair and Pizza restaurant operating for over 26 years. Loyal clients and great reputation in the community. Efficient operation with maximum use of space, easy to operate menu. All sauces are made in house providing a unique taste and cost control.