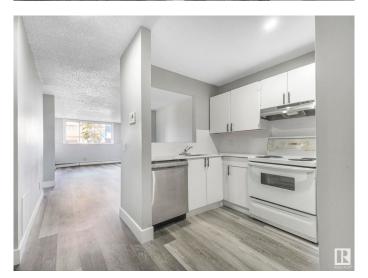

## Interior

Appliances Dishwasher-Built-In, Refrigerator, Stove-Electric

Heating Forced Air-1, Natural Gas

#### \$115,000

2 Bedroom, 1.00 Bathroom, 729 sqft Condo / Townhouse on 0.00 Acres

Fraser, Edmonton, AB

Welcome to this nicely renovated two bedroom plus den Apartment in the charming neighborhood of Fraser! Great end unit with lots of natural sunlight and open design! Sleek vinyl plank flooring, freshly painted, new washroom and quartz counter tops! Close to all amenities, schools, parks, Anthony Henry, bus routes and so much more! A must see!