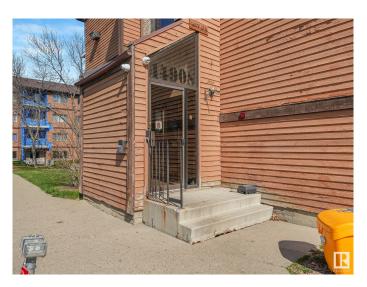

#### **Exterior**

Exterior Wood

Exterior Features Landscaped, Playground Nearby, Public Transportation, Schools,

**Shopping Nearby** 

Roof Asphalt Shingles

Construction Wood

Foundation Concrete Perimeter

# **Community Information**

Address 102 14908 26 Street

Area Edmonton

Subdivision Fraser

City Edmonton
County ALBERTA

Province AB

Postal Code T5Y 2G4