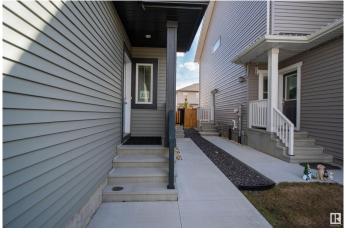

## \$510,000

3 Bedroom, 2.50 Bathroom, 1,662 sqft Single Family on 0.00 Acres

Maple Crest, Edmonton, AB

Immaculate Double Car Garage Duplex in Maple Crest. This stunning 1660 sq. ft. duplex with modern kitchen, granite countertops, dining areas and half bath. Upstairs, the master bedroom includes ensuite, two bedrooms and a full bath, bonus room and an upstairs laundry for added convenience. Separate Entrance to basement. The basement is unfinished and awaiting your personal touch. Fenced + landscaped backyard with deck and double attached garage completes the property. Easy access to amenities ( school, grocery store, cinema etc.)

#### **Amenities**

Amenities Ceiling 9 ft., Deck, No Animal Home, No Smoking Home

Parking Double Garage Attached