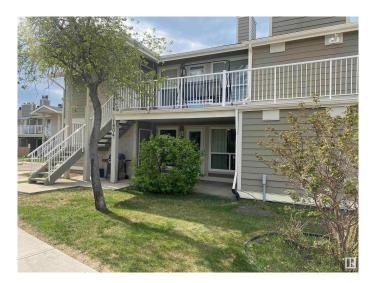

## \$199,888

2 Bedroom, 1.00 Bathroom, 1,031 sqft Condo / Townhouse on 0.00 Acres

Skyrattler, Edmonton, AB

Welcome to this spacious 2-bedroom + den, 1-bathroom lower-level end unit carriage home, just a short walk from the scenic Blackmud Creek Ravine! Step into a bright and inviting living area complete with an electric fireplaceâ€"perfect for cozy evenings. Just off the entrance, you'll find a large den featuring built-in shelving, ideal for a home office, library, or creative space. The kitchen includes a generous walk-in pantry, providing plenty of storage. Down the hall, you'll find convenient in-suite laundry and two comfortable bedrooms. The primary bedroom is very spacious, and both bedrooms are equipped with walk-in closets. The unit also comes with one assigned parking stall for your convenience. Fantastic opportunity whether you're a first-time home buyer or an investor!

## **Exterior**

Exterior Wood, Fiber Cement, Stucco

Exterior Features Playground Nearby, Public Transportation, Schools, Shopping Nearby,

See Remarks

Roof Fiberglass

Construction Wood, Fiber Cement, Stucco