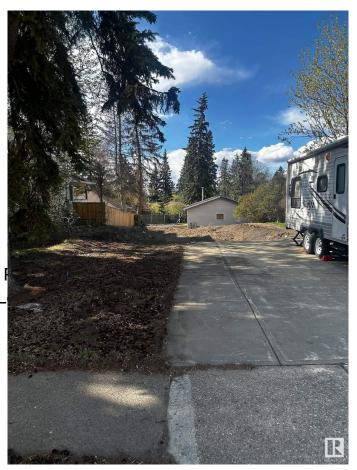

## \$428,000

0 Bedroom, 0.00 Bathroom, Single Family on 0.00 Acres

Braeside, St. Albert, AB

Build Your Dream Home in a Thriving Community Unlock the opportunity to create your perfect living space on this generous, full-sized lot located in the sought-after Braeside area. Key Features: Ample Size: A sizable 50 feet by 150 feet lot, providing plenty of room for a custom-designed home, landscaping, and outdoor amenities. Triple Car Garage Included: Comes with a pre-installed triple car garage, offering secure parking and additional storage options. Prime Location: Situated in a highly desirable community known for its excellent schools, parks, and easy access to local amenities and transportation. Cleared and Ready: start building right away! Braeside is renowned for its friendly neighborhood vibe, beautiful surroundings, and close to proximity to downtown.

# **Community Information**

Address 17 Belmont Drive

Area St. Albert
Subdivision Braeside
City St. Albert
County ALBERTA

Province AB

Postal Code T8N 0C4

**Exterior** 

Exterior Features Back Lane, Landscaped,