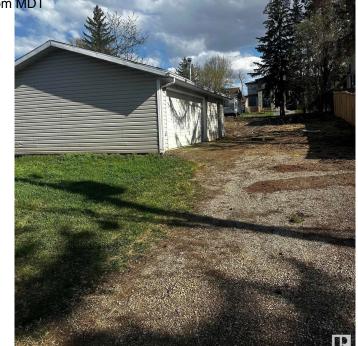

## \$428,000

0 Bedroom, 0.00 Bathroom, Single Family on 0.00 Acres

Braeside, St. Albert, AB

Build Your Dream Home in a Thriving Community Unlock the opportunity to create your perfect living space on this generous, full-sized lot located in the sought-after Braeside area. Key Features: Ample Size: A sizable 50 feet by 150 feet lot, providing plenty of room for a custom-designed home, landscaping, and outdoor amenities. Triple Car Garage Included: Comes with a pre-installed triple car garage, offering secure parking and additional storage options. Prime Location: Situated in a highly desirable community known for its excellent schools, parks, and easy access to local amenities and transportation. Cleared and Ready: start building right away! Braeside is renowned for its friendly neighborhood vibe, beautiful surroundings, and close to proximity to downtown.

# **Community Information**

Address 17 Belmont Drive

Area St. Albert
Subdivision Braeside
City St. Albert
County ALBERTA

Province AB

Postal Code T8N 0C4

**Exterior** 

Exterior Features Back Lane, Landscaped,