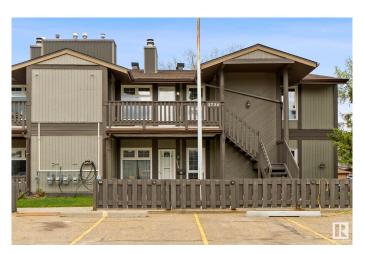

## \$209,900

2 Bedroom, 1.00 Bathroom, 1,141 sqft Condo / Townhouse on 0.00 Acres

Gariepy, Edmonton, AB

Located in one of the West End's most serene and prestigious neighborhoods Gariepy (Lessard). This upper-level corner unit offers the perfect blend of comfort, space, and convenience. Boasting 1,140 sq ft, the home features two spacious bedrooms, each with walk-in closets, a full 4-piece bathroom, and a versatile den ideal for a home office, study, or guest room. The open concept layout is filled with natural light and includes a private front facing balcony and two parking stalls. Located in a beautifully maintained complex with mature trees, you'II enjoy quick access to transit, parks, shopping, schools, West Edmonton Mall, and the Whitemud. An excellent opportunity for first time buyers, downsizers, or investors!