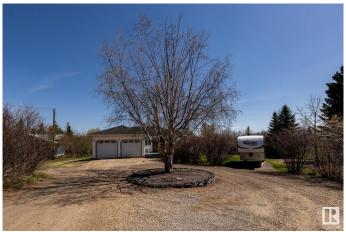

## \$663,900

6 Bedroom, 3.00 Bathroom, 1,706 sqft Rural on 1.84 Acres

Cameron Park, Rural Sturgeon County, AB

Experience the perfect balance of comfort and sophistication in this 1,706 sq ft bungalow nestled on 1.84 acres with paved access from Sunnyside Road. Offering 6 spacious bedrooms and 3 full baths, including a modern and thoughtfully finished, basement (2022)! This home is designed for both family living and entertaining. Enjoy a cozy gas fireplace, heated kitchen floors, ample storage and numerous upgrades. High efficiency furnace (2019), hot water tank (2024), septic pump (2022), and shingles (2017). The heated double attached garage and rear shop offer year-round workspace. Outside, mature fruit trees, a charming playhouse, a well placed fire pit and open space create a peaceful retreat. Ideally located just 15 minutes from St. Albert, Fort Saskatchewan, and North Edmontonâ€"This home offers the perfect blend of privacy and convenience.

## **Exterior**

Exterior Wood

Exterior Features Fruit Trees/Shrubs, Landscaped, Treed Lot, Vegetable Garden

Construction Wood

Foundation Concrete Perimeter