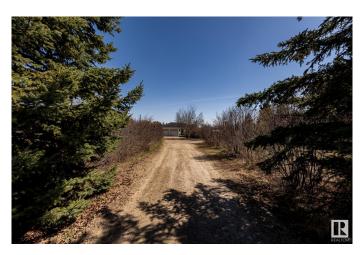

## \$663,900

6 Bedroom, 3.00 Bathroom, 1,706 sqft Rural on 1.84 Acres

Cameron Park, Rural Sturgeon County, AB

Experience the perfect balance of comfort and sophistication in this 1,706 sq ft bungalow nestled on 1.84 acres with paved access from Sunnyside Road. Offering 6 spacious bedrooms and 3 full baths, including a modern and thoughtfully finished, basement (2022)! This home is designed for both family living and entertaining. Enjoy a cozy gas fireplace, heated kitchen floors, ample storage and numerous upgrades. High efficiency furnace (2019), hot water tank (2024), septic pump (2022), and shingles (2017). The heated double attached garage and rear shop offer year-round workspace. Outside, mature fruit trees, a charming playhouse, a well placed fire pit and open space create a peaceful retreat. Ideally located just 15 minutes from St. Albert, Fort Saskatchewan, and North Edmontonâ€"This home offers the perfect blend of privacy and convenience.

## **Exterior**

Exterior Wood

Exterior Features Fruit Trees/Shrubs, Landscaped, Treed Lot, Vegetable Garden

Construction Wood

Foundation Concrete Perimeter