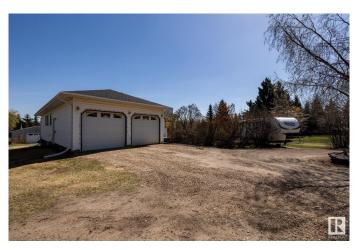

## \$663,900

6 Bedroom, 3.00 Bathroom, 1,706 sqft Rural on 1.84 Acres

Cameron Park, Rural Sturgeon County, AB

Experience the perfect balance of comfort and sophistication in this 1,706 sq ft bungalow nestled on 1.84 acres with paved access from Sunnyside Road. Offering 6 spacious bedrooms and 3 full baths, including a modern and thoughtfully finished, basement (2022)! This home is designed for both family living and entertaining. Enjoy a cozy gas fireplace, heated kitchen floors, ample storage and numerous upgrades. High efficiency furnace (2019), hot water tank (2024), septic pump (2022), and shingles (2017). The heated double attached garage and rear shop offer year-round workspace. Outside, mature fruit trees, a charming playhouse, a well placed fire pit and open space create a peaceful retreat. Ideally located just 15 minutes from St. Albert, Fort Saskatchewan, and North Edmontonâ€"This home offers the perfect blend of privacy and convenience.