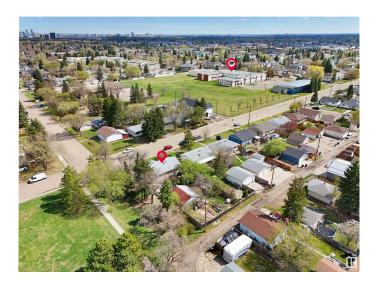

### \$489,000

1 Bedroom, 1.00 Bathroom, 843 sqft Single Family on 0.00 Acres

Britannia Youngstown, Edmonton, AB

Incredible Redevelopment Opportunity in Britannia Youngstown! This expansive 53' x 140' lot, directly facing a serene park, is ideal for multi-family development in one of west Edmonton's most evolving neighbourhoods. Whether you're considering a modern infill, duplex, or fourplex, the possibilities here are endless. Enjoy the convenience of being just 10 minutes to downtown, steps from public transit, close to schools, facilities like the Jasper Place Fitness and Leisure Centre and only minutes from West Edmonton Mall and Mayfield Common. A rare chance to invest in a prime, centrally located community with strong future growth potential!