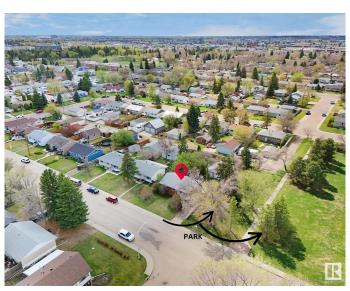

### \$489,000

1 Bedroom, 1.00 Bathroom, 843 sqft Single Family on 0.00 Acres

Britannia Youngstown, Edmonton, AB

Incredible Redevelopment Opportunity in Britannia Youngstown! This expansive 53' x 140' lot, directly facing a serene park, is ideal for multi-family development in one of west Edmonton's most evolving neighbourhoods. Whether you're considering a modern infill, duplex, or fourplex, the possibilities here are endless. Enjoy the convenience of being just 10 minutes to downtown, steps from public transit, close to schools, facilities like the Jasper Place Fitness and Leisure Centre and only minutes from West Edmonton Mall and Mayfield Common. A rare chance to invest in a prime, centrally located community with strong future growth potential!