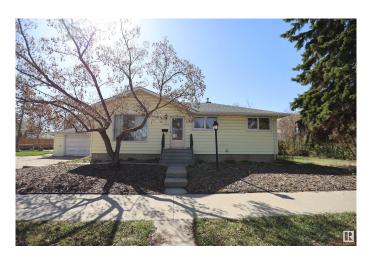

# \$440,000 - 13419 124 Avenue, Edmonton

MLS® #E4434639

#### \$440,000

1 Bedroom, 1.00 Bathroom, 1,005 sqft Single Family on 0.00 Acres

Dovercourt, Edmonton, AB

Situated on a generous 55' x 129' corner lot in the heart of Dovercourt, this 1,000 square foot bungalow blends charm and modern updates. Featuring 3 bedrooms above grade and 2 bedrooms below, the bright main floor offers a spacious living area, functional kitchen, and large windows. The basement with separate entrance includes a kitchen, and a bathroomâ€"ideal for guests or family. Recent upgrades include a new furnace, air conditioning, roof, and basement windows. Located near St. Albert Trail and Yellowhead Trail, enjoy easy access to schools, parks, and amenities in this vibrant, tree-lined community. A rare opportunity for families, investors, or builders!

## **Community Information**

Address 13419 124 Avenue

Area Edmonton
Subdivision Dovercourt
City Edmonton
County ALBERTA

Province AB

Postal Code T5L 3A4