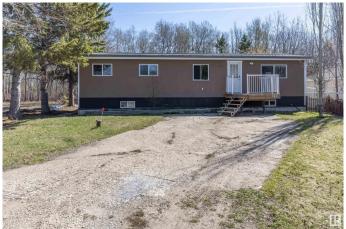

# \$274,900 - 127 51551 Rge Road 212a, Rural Strathcona County

MLS® #E4434670

# \$274,900

3 Bedroom, 1.50 Bathroom, 1,128 sqft Rural on 0.18 Acres

Collingwood Cove, Rural Strathcona County, AB

Welcome to Collingwood Cove located 14 minutes East of Sherwood Park on pavement. This home has 1126 Sq Ft of living space on the main floor and has been significantly upgraded and tastefully renovated. This open concept has large kitchen and dining area with an abundance of newer cupboards and countertops. There are 3 bedrooms up, including a huge Primary with a 2 piece ensuite along with 2 more bedrooms and a 4 piece main bathroom. Features include newer vinyl plank flooring and windows. There is off street parking at the front on the home while the back deck overlooks a fenced yard backing onto trees. Collingwood Cove is very much a Family Community with schools and a playground nearby. With close proximity to Sherwood Park and Edmonton you will love this country community with a neighborly feel.

## **Amenities**

Features Deck, Fire Pit, Workshop

### **Exterior**

Exterior Modular

Exterior Features Fenced, Playground Nearby, See Remarks

Construction Modular

Foundation Concrete Perimeter