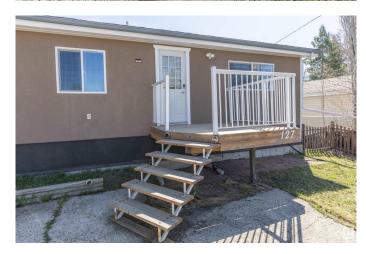

# \$274,900 - 127 51551 Rge Road 212a, Rural Strathcona County

MLS® #E4434670

# \$274,900

3 Bedroom, 1.50 Bathroom, 1,128 sqft Rural on 0.18 Acres

Collingwood Cove, Rural Strathcona County, AB

Welcome to Collingwood Cove located 14 minutes East of Sherwood Park on pavement. This home has 1126 Sq Ft of living space on the main floor and has been significantly upgraded and tastefully renovated. This open concept has large kitchen and dining area with an abundance of newer cupboards and countertops. There are 3 bedrooms up, including a huge Primary with a 2 piece ensuite along with 2 more bedrooms and a 4 piece main bathroom. Features include newer vinyl plank flooring and windows. There is off street parking at the front on the home while the back deck overlooks a fenced yard backing onto trees. Collingwood Cove is very much a Family Community with schools and a playground nearby. With close proximity to Sherwood Park and Edmonton you will love this country community with a neighborly feel.

## **Amenities**

Features Deck, Fire Pit, Workshop