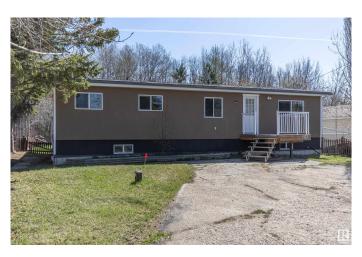

# \$274,900 - 127 51551 Rge Road 212a, Rural Strathcona County

MLS® #E4434670

# \$274,900

3 Bedroom, 1.50 Bathroom, 1,128 sqft Rural on 0.18 Acres

Collingwood Cove, Rural Strathcona County, AB

Welcome to Collingwood Cove located 14 minutes East of Sherwood Park on pavement. This home has 1126 Sq Ft of living space on the main floor and has been significantly upgraded and tastefully renovated. This open concept has large kitchen and dining area with an abundance of newer cupboards and countertops. There are 3 bedrooms up, including a huge Primary with a 2 piece ensuite along with 2 more bedrooms and a 4 piece main bathroom. Features include newer vinyl plank flooring and windows. There is off street parking at the front on the home while the back deck overlooks a fenced yard backing onto trees. Collingwood Cove is very much a Family Community with schools and a playground nearby. With close proximity to Sherwood Park and Edmonton you will love this country community with a neighborly feel.

## **Amenities**

Features Deck, Fire Pit, Workshop

### **Exterior**

Exterior Modular

Exterior Features Fenced, Playground Nearby, See Remarks

Construction Modular

Foundation Concrete Perimeter