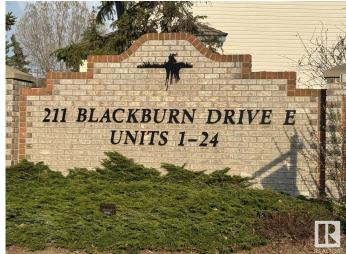

#### \$295,000

3 Bedroom, 2.50 Bathroom, 1,459 sqft Condo / Townhouse on 0.00 Acres

Blackburne, Edmonton, AB

2 storey, 1400 sq ft, 3 bedroom 1/2 duplex. Main level features great room concept living/dining/kitchen with gas fireplace in living room, garden door access to composite south facing deck, garage access & 2pc common bath with laundry area. Upper level hosts the primary bedroom with 4pc ensuite bath, bedrooms 2&3 and 4pc common bath. The basement is unfinished. Completing this home is a 2 car attached garage with driveway parking for 2 cars. Blackburn Ravine complex is located next to the Blackmud Creek ravine with abundant walking trails & recreation areas. Interior of this home does require substantial TLC.

#### **Essential Information**

MLS® # E4434680 Price \$295,000

Bedrooms 3
Bathrooms 2.50
Full Baths 2

Half Baths 1

Square Footage 1,459

Acres 0.00

Year Built 1999

Type Condo / Townhouse

Sub-Type Half Duplex

Style 2 Storey
Status Active