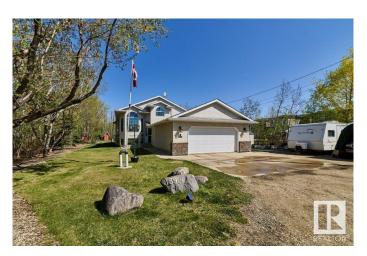

## \$1,299,000

4 Bedroom, 3.00 Bathroom, 1,402 sqft Single Family on 1.00 Acres

Carlton, Edmonton, AB

This property is a UNICORN! And it's prime for re-development. One acre zoned Agricultural, in a fully developed area with 350 ft of frontage, in the Carleton neighbourhood. The adjoining property is already been re-zoned medium density residential. The 1400 sq ft bilevel house is in excellent shape, making this a fantastic holding property with unbelievable multi-family building potential, or for those with a little time, living on an acreage in the city!

## **Essential Information**

MLS® # E4434904 Price \$1,299,000

Bedrooms 4

Bathrooms 3.00

Full Baths 3

Square Footage 1,402

Acres 1.00 Year Built 1996

Type Single Family

Sub-Type Detached Single Family

Style Bi-Level

Status Active

Exterior Wood, Brick, Stucco

Exterior Features Flat Site, Fruit Trees/Shrubs, Level Land, Private Setting, Schools,

Subdividable Lot, See Remarks

Roof Asphalt Shingles

Construction Wood, Brick, Stucco

Foundation Concrete Perimeter