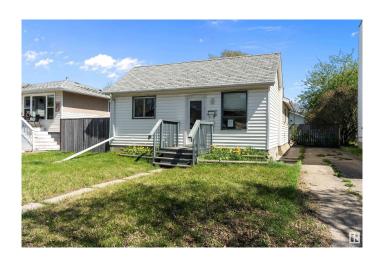

# \$219,900 - 12325 85 Street, Edmonton

MLS® #E4435004

### \$219,900

3 Bedroom, 1.00 Bathroom, 914 sqft Single Family on 0.00 Acres

Eastwood, Edmonton, AB

Great Starter Home. Attention Developers -Investors â€" First time Buyers. Fix it up and make it your own. This home is in the mature community of Eastwood, offers a huge, fenced yard with large back deck, double garage and 914 sq ft, 3 Bedroom home with 1 - 4 piece bathroom. The front entrance enters the living room, from there off the hall to the left is a bedroom where basement access is down the stairs found in the closet. The laundry and storage area are found in the basement. To the right of the hall is another bedroom, the bathroom and the large kitchen and dining area. The last bedroom is toward the back of the kitchen and house. Just down the street is St. Gerard Catholic School and a playground. This home has easy access to Yellowhead Trail and other main roadways.