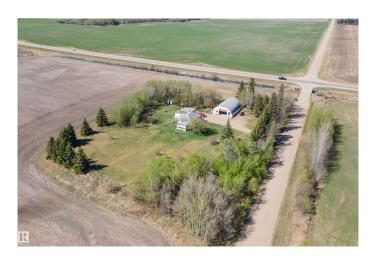

### \$549.900

3 Bedroom, 1.50 Bathroom, 1,553 sqft Rural on 2.00 Acres

None, Rural Sturgeon County, AB

Just 5 KM from Morinville, this 2-acre property in Sturgeon County offers the perfect mix of space and potential. The highlight is the massive 60' x 40' shopâ€"ideal for storage, hobbies, or a home-based business. The 3-bedroom, 1.5-bath home offers 2,370 sq ft of living space with 2x6 construction, an antique wood stove that stays, and approximately 70% updated windows. Set on a beautifully treed, mature lot, this property offers privacy, charm, and peaceful country living with low taxes (\$2,054/year) and quick access to town. Adding to its unique character, this property is a registered historical site and was the original location of the Frontenac School.

Exterior Features Flat Site, Golf Nearby, Landscaped, Level Land, Schools, Treed Lot

Construction Wood

Foundation Concrete Perimeter