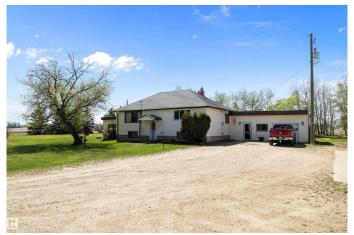

### \$549.900

3 Bedroom, 1.50 Bathroom, 1,553 sqft Rural on 2.00 Acres

None, Rural Sturgeon County, AB

Just 5 KM from Morinville, this 2-acre property in Sturgeon County offers the perfect mix of space and potential. The highlight is the massive 60' x 40' shopâ€"ideal for storage, hobbies, or a home-based business. The 3-bedroom, 1.5-bath home offers 2,370 sq ft of living space with 2x6 construction, an antique wood stove that stays, and approximately 70% updated windows. Set on a beautifully treed, mature lot, this property offers privacy, charm, and peaceful country living with low taxes (\$2,054/year) and quick access to town. Adding to its unique character, this property is a registered historical site and was the original location of the Frontenac School.

#### **Essential Information**

MLS® # E4435141 Price \$549,900

Bedrooms 3

Bathrooms 1.50 Full Baths 1

Half Baths 1

Square Footage 1,553

Acres 2.00

Year Built 1950