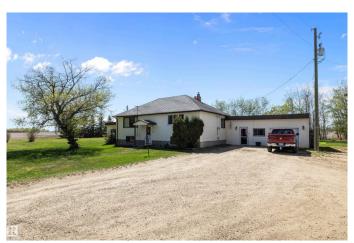

### \$549.900

3 Bedroom, 1.50 Bathroom, 1,553 sqft Rural on 2.00 Acres

None, Rural Sturgeon County, AB

Just 5 KM from Morinville, this 2-acre property in Sturgeon County offers the perfect mix of space and potential. The highlight is the massive 60' x 40' shopâ€"ideal for storage, hobbies, or a home-based business. The 3-bedroom, 1.5-bath home offers 2,370 sq ft of living space with 2x6 construction, an antique wood stove that stays, and approximately 70% updated windows. Set on a beautifully treed, mature lot, this property offers privacy, charm, and peaceful country living with low taxes (\$2,054/year) and quick access to town. Adding to its unique character, this property is a registered historical site and was the original location of the Frontenac School.

#### **Essential Information**

MLS® # E4435141 Price \$549,900

Bedrooms 3

Bathrooms 1.50 Full Baths 1

Half Baths 1

Square Footage 1,553

Acres 2.00

Year Built 1950