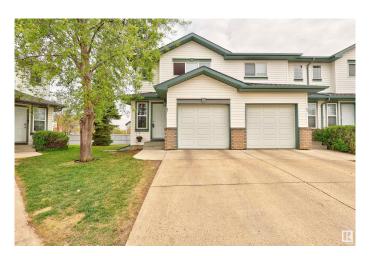

# \$273,900 - 87 16823 84 Street, Edmonton

MLS® #E4435220

## \$273,900

2 Bedroom, 1.00 Bathroom, 1,067 sqft Condo / Townhouse on 0.00 Acres

Klarvatten, Edmonton, AB

Welcome home to this well appointed end unit townhome located in Klarvatten. Spacious kitchen with ample counter space and all appliances. Refurbished cabinets in a modern neutral tone. Living room with feature gas fireplace. Patio doors lead to the East Facing outdoor space. Two bedrooms upstairs are a great size. Four piece bathroom with upgraded tub and tile surround. New Furnace in 2017 and New Hot Water Tank and AC in 2018. Washer and Dryer included as well as built in vaccuum system. Single attached garage. Condo fees are \$295 per month. Well managed complex. Close to public transportation and shopping. Shows well.