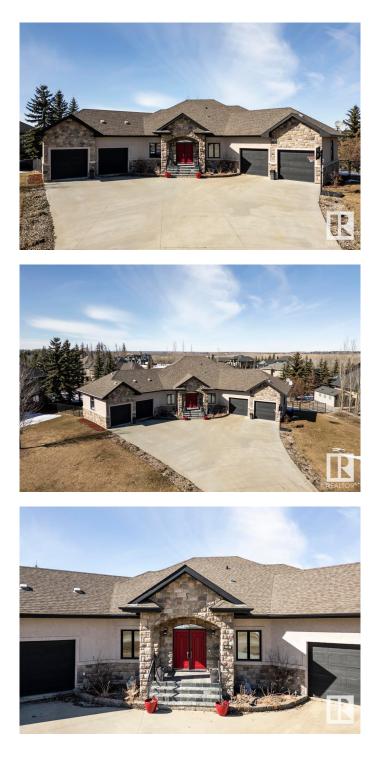

#### \$919,900

5 Bedroom, 3.50 Bathroom, 1,901 sqft Rural on 0.60 Acres

Lake Ridge Estates, Rural Parkland County, AB

Acreage living just minutes from Edmonton! This custom-built executive home is being offered by the original owner and boasts all of the features of acreage living without a commute, and municipal services! Flanked by his and hers double garages, this beautiful 5 bedroom home was built to last! Enjoy morning coffee on the upper deck backing on to the beautiful yard which is only surpassed by the extensive concrete patio off the walk-out basement which features a hot tub, fire pit and an outdoor metal fireplace. The open main floor includes 3 big bedrooms, a large living area, an extensive breakfast bar and a lovely dining area overlooking the yard. The spacious basement includes a bar, 2 large bedrooms and a huge rec. room. One of the largest lots in the subdivision, this 0.6 acre spread also boasts an above-ground swimming pool, surrounded by another deck for those who prefer to tan. A unique opportunity to enjoy all the benefits of acreage life with municipal services and without the long commute.