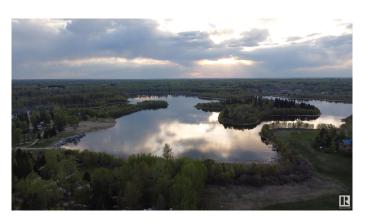

#### \$174,500

0 Bedroom, 0.00 Bathroom, Rural on 0.17 Acres

Spring Lake, Rural Parkland County, AB

You've always wanted that lake property and now is your chance. Located on desirable Lakeside Drive at Spring Lake this lot boasts an ideal location to have those perfect sunset moments. Listen to the sounds of nature, paddle the still waters, walk the lakeside meadows, watch the northern lights, take it all in. The quaint community of Spring Lake is truly a hidden gem only minutes away from the amenities of Stony Plain and Spruce Grove and well within commuting distance to Edmonton. An ideal place to start from, a place to build your dreams.

Interior

Heating See Remarks

**Exterior** 

Exterior Features Lake View, Playground Nearby, See Remarks