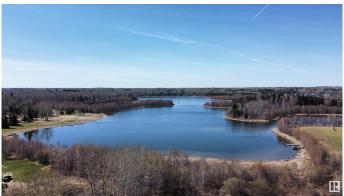

#### \$174,500

0 Bedroom, 0.00 Bathroom, Rural on 0.17 Acres

Spring Lake, Rural Parkland County, AB

You've always wanted that lake property and now is your chance. Located on desirable Lakeside Drive at Spring Lake this lot boasts an ideal location to have those perfect sunset moments. Listen to the sounds of nature, paddle the still waters, walk the lakeside meadows, watch the northern lights, take it all in. The quaint community of Spring Lake is truly a hidden gem only minutes away from the amenities of Stony Plain and Spruce Grove and well within commuting distance to Edmonton. An ideal place to start from, a place to build your dreams.

Interior

Heating See Remarks

**Exterior** 

Exterior Features Lake View, Playground Nearby, See Remarks