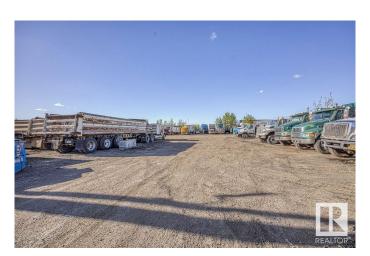

## \$1,150,000

0 Bedroom, 0.00 Bathroom, Land Commercial on 0.00 Acres

Weir Industrial, Edmonton, AB

Are you looking for a Truck Yard within the city? Well look no further, This 1.07 Acre Gravelled Yard is looking for its new owner. Have other plans? Well this is Zoned for Medium Industrial as well! Come take a look.