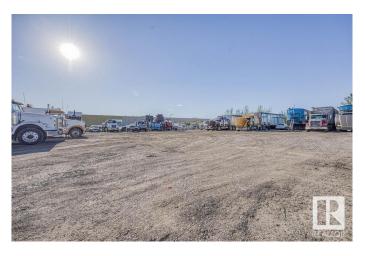

## \$1,150,000

0 Bedroom, 0.00 Bathroom, Land Commercial on 0.00 Acres

Weir Industrial, Edmonton, AB

Are you looking for a Truck Yard within the city? Well look no further, This 1.07 Acre Gravelled Yard is looking for its new owner. Have other plans? Well this is Zoned for Medium Industrial as well! Come take a look.