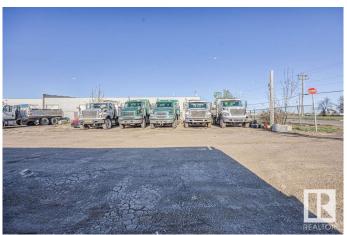

## \$1,150,000

0 Bedroom, 0.00 Bathroom, Land Commercial on 0.00 Acres

Weir Industrial, Edmonton, AB

Are you looking for a Truck Yard within the city? Well look no further, This 1.07 Acre Gravelled Yard is looking for its new owner. Have other plans? Well this is Zoned for Medium Industrial as well! Come take a look.