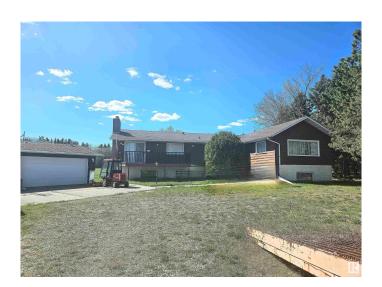

# \$698,000

4 Bedroom, 2.00 Bathroom, 2,377 sqft Rural on 3.01 Acres

Westbrook Crescents, Rural Parkland County, AB

Located on a beautiful 3.01 acres lot in Westbrook Crescents, Parkland County, 2,376 sq. ft. bi-level with triple detached garage. The main floor features a large sunken living room with vaulted ceiling, large windows, and patio door access to the large deck. Large kitchen and dining room with patio door access to the front balcony. Three large bedrooms. Primary bedroom with large den have multi usage to suit your needs. A spacious sunken family room and a full bath completes the main level. The basement is partially finished with a large recreation room, one bedroom, a 3 pcs. bath, and laundry room. Great location for countryside living.

## **Essential Information**

MLS® # E4435619 Price \$698,000

Bedrooms 4

Bathrooms 2.00

Full Baths 2

Square Footage 2,377

Acres 3.01 Year Built 1976

Type Rural