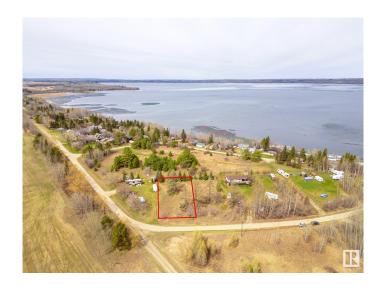

## \$134,900

0 Bedroom, 0.00 Bathroom, Rural on 0.29 Acres

Sundance Meadows, Rural Parkland County, AB

Welcome to this incredible 0.29-acre vacant lot, nestled in the cozy Subdivision of Sundance Meadows. This large hillside lot, overlooking Lake Wabamun is just steps away from its serene shores. Whether you're looking to build your dream summer cottage, a four-season paradise, or a place to park your RV, you've found the perfect blend of tranquility and convenience. Backing onto a Municipal Reserve to the west (no neighbors!), to the East you'II find another Municipal Reserve, providing unobstructed views of the sunrise from your future porch! Easy lake access, just a 3 min walk, lets you enjoy boating, fishing, kayaking, swimming or simply relaxing. Conveniently located off Hwy 16, it's an easy commute to the capital city and nearby amenities. Only minutes to Seba beach corner store, summer farmer's market, shopping in Wabamun or golf at nearby Pineridge. Ready-to-enjoy lots like this are rare in small subdivisions with lake access. Don't miss the opportunity to love lake life living today!