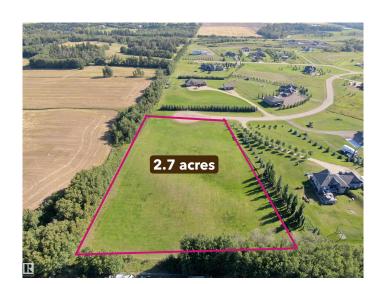

## \$377,000

0 Bedroom, 0.00 Bathroom, Rural on 2.74 Acres

Graminia Country Estates, Rural Parkland County, AB

Prime 2.74 acres lot is located in a cul-de-sac at the end road of Graminia Country Estates. The back of the lot is treed and East side is adjacent to a neighbor's field.

## **Essential Information**

MLS® # E4435755 Price \$377,000

Bathrooms 0.00
Acres 2.74
Type Rural

Sub-Type Vacant Lot/Land

Status Active

## **Community Information**

Address 22 51109 Rge Road 271
Area Rural Parkland County
Subdivision Graminia Country Estates
City Rural Parkland County

County ALBERTA

Province AB

Postal Code T7Y 1G7

Exterior Features Backs Onto Lake, Cul-De-Sac, No Through Road, Playground Nearby,