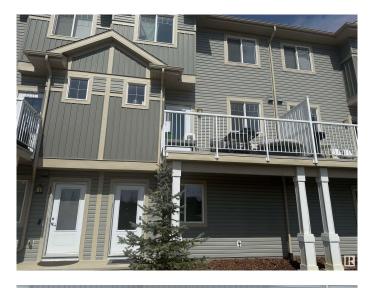

## \$369,000

3 Bedroom, 2.50 Bathroom, 1,467 sqft Condo / Townhouse on 0.00 Acres

Trumpeter Area, Edmonton, AB

Welcome to Skylark 87 located just minutes south of St. Albert. Trumpeter on Big Lake is taking flight with over 300 acres of rolling hills, mature woodlands and natural wetlands. Trumpeter is home to a wide variety of wildlife, over 220 bird species, and now you can make this exceptional location your home too. This exceptional townhouse style 3 storey home features quality finishing throughout including quartz counter tops, vinyl plank flooring, glass back splash and ceramic tile floors, Stainless steel appliances and much more. The open concept main floor has a inviting island kitchen, sunny south facing dinette and stylish living room. The upper floor features a generous master w/walk in closet and ensuite, 2 good sized additional bedrooms, laundry and an airy loft area. Come take a peak

#### **Essential Information**

MLS® # E4435797 Price \$369,000

Bedrooms 3
Bathrooms 2.50
Full Baths 2
Half Baths 1

Square Footage 1,467 Acres 0.00 Year Built 2020

Type Condo / Townhouse

Sub-Type Townhouse

Style 2 Storey
Status Active

## **Community Information**

Address 18 13139 205 Street

Area Edmonton

Subdivision Trumpeter Area

City Edmonton
County ALBERTA

Province AB

Postal Code T5S 0J2

## **Amenities**

Amenities Deck

Parking Double Garage Attached

## **Exterior**

Exterior Wood, Vinyl

Exterior Features Environmental Reserve, Flat Site, Fruit Trees/Shrubs, Golf Nearby

Roof Asphalt Shingles

Construction Wood, Vinyl

Foundation Concrete Perimeter