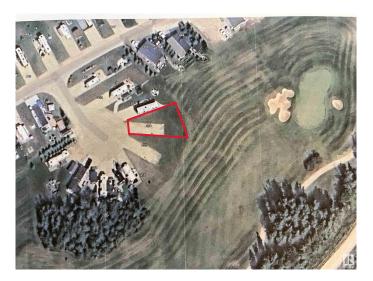

## \$185,000

0 Bedroom, 0.00 Bathroom, Rural on 0.10 Acres

Trestle Creek Golf Resort, Rural Parkland County, AB

TRESTLE CREEK GOLF & RV RESORT â€" YEAR ROUND FAMILY FUN. This one-of-a-kind luxury 4 SEASON, family recreational & golf resort is only 45 minutes west of Edmonton. This specific lot is in the gated Edgewater Park area, which is the CLOSEST area to the WATERSLIDES. ZIPLINING, WATERSKIING, SANDY BEACH, PICNIC area and PLAYGROUND. Nearby you will also find TENNIS courts, PICKLEBALL courts, BASKETBALL nets, and a BASEBALL field, and don't forget GOLF. WINTER ACTIVITIES are just as exciting. This PIE-SHAPED lot is elevated and BACKS ONTO the 9th HOLE. FUTURE RESORT PLANS include a RECREATION CENTRE, CLUBHOUSE, EQUESTRIAN CENTRE and a BOUTIQUE HOTEL. The lot next door is also for sale...Tell your family or friends and you can both experience EVERLASTING FAMILY MEMORIES. Seize this opportunity before its gone.

## **Community Information**

Address 454 53126 Rge Rd 70

Area Rural Parkland County

Subdivision Trestle Creek Golf Resort

City Rural Parkland County

County ALBERTA

Province AB

Postal Code T0E 0W0