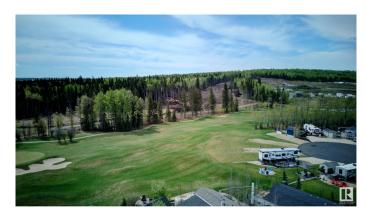

## \$165,000

0 Bedroom, 0.00 Bathroom, Rural on 0.10 Acres

Trestle Creek Golf Resort, Rural Parkland County, AB

TRESTLE CREEK GOLF & RV RESORT â€" YEAR ROUND FAMILY FUN. This one-of-a-kind luxury 4 SEASON, family recreational & golf resort is only 45 minutes west of Edmonton. Add a park model home or use for your RV. This specific lot is in the gated Edgewater Park area, which is the CLOSEST area to the WATERSLIDES. ZIPLINING, WATERSKIING, SANDY BEACH, PICNIC area and PLAYGROUND. Nearby you will also find TENNIS courts, PICKLEBALL courts, BASKETBALL nets, and a BASEBALL field, and don't forget GOLF. WINTER ACTIVITIES are just as exciting. This PIE-SHAPED lot is elevated and BACKS ONTO the 9th HOLE. NEWLY PAVED ROADS. FUTURE RESORT PLANS include a RECREATION CENTRE, CLUBHOUSE, **EQUESTRIAN CENTRE and a BOUTIQUE** HOTEL. The lot next door is also for sale...Tell your family or friends and you can both experience EVERLASTING FAMILY MEMORIES. Seize this opportunity before its gone.