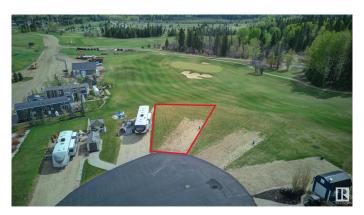

## \$165,000

0 Bedroom, 0.00 Bathroom, Rural on 0.10 Acres

Trestle Creek Golf Resort, Rural Parkland County, AB

TRESTLE CREEK GOLF & RV RESORT â€" YEAR ROUND FAMILY FUN. This one-of-a-kind luxury 4 SEASON, family recreational & golf resort is only 45 minutes west of Edmonton. Add a park model home or use for your RV. This specific lot is in the gated Edgewater Park area, which is the CLOSEST area to the WATERSLIDES. ZIPLINING, WATERSKIING, SANDY BEACH, PICNIC area and PLAYGROUND. Nearby you will also find TENNIS courts, PICKLEBALL courts, BASKETBALL nets, and a BASEBALL field, and don't forget GOLF. WINTER ACTIVITIES are just as exciting. This PIE-SHAPED lot is elevated and BACKS ONTO the 9th HOLE. NEWLY PAVED ROADS. FUTURE RESORT PLANS include a RECREATION CENTRE, CLUBHOUSE, **EQUESTRIAN CENTRE and a BOUTIQUE** HOTEL. The lot next door is also for sale...Tell your family or friends and you can both experience EVERLASTING FAMILY MEMORIES. Seize this opportunity before its gone.