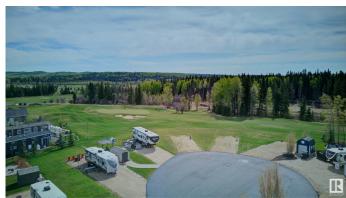

## \$165,000

0 Bedroom, 0.00 Bathroom, Rural on 0.10 Acres

Trestle Creek Golf Resort, Rural Parkland County, AB

TRESTLE CREEK GOLF & RV RESORT â€" YEAR ROUND FAMILY FUN. This one-of-a-kind luxury 4 SEASON, family recreational & golf resort is only 45 minutes west of Edmonton. Add a park model home or use for your RV. This specific lot is in the gated Edgewater Park area, which is the CLOSEST area to the WATERSLIDES. ZIPLINING, WATERSKIING, SANDY BEACH, PICNIC area and PLAYGROUND. Nearby you will also find TENNIS courts, PICKLEBALL courts, BASKETBALL nets, and a BASEBALL field, and don't forget GOLF. WINTER ACTIVITIES are just as exciting. This PIE-SHAPED lot is elevated and BACKS ONTO the 9th HOLE. NEWLY PAVED ROADS. FUTURE RESORT PLANS include a RECREATION CENTRE, CLUBHOUSE, **EQUESTRIAN CENTRE and a BOUTIQUE** HOTEL. The lot next door is also for sale...Tell your family or friends and you can both experience EVERLASTING FAMILY MEMORIES. Seize this opportunity before its gone.