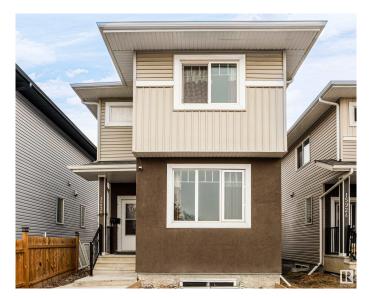

### \$489,900

3 Bedroom, 2.50 Bathroom, 1,721 sqft Single Family on 0.00 Acres

Glenwood (Edmonton), Edmonton, AB

This is a single family home located in the desirable Glenwood neighbourhood. This stunning modern home boasts: 1700+ sq. ft. with bright and beautiful open-concept living space, 9 ft main ceiling, large windows throughout, luxurious chef-inspired kitchen with high-end cabinets, stainless steel appliances, and quartz countertops. 3 bedrooms, 2.5 bath, laundry room, and spacious master bedroom with walk-in closet and stunning ensuite. Easy access to Yellohead Trail, Anthony Hendey and close to downtown.

#### **Exterior**

Exterior Wood, Vinyl

Exterior Features Playground Nearby, Public Transportation, Schools, Shopping Nearby,

See Remarks

Roof Asphalt Shingles

Construction Wood, Vinyl

Foundation Concrete Perimeter