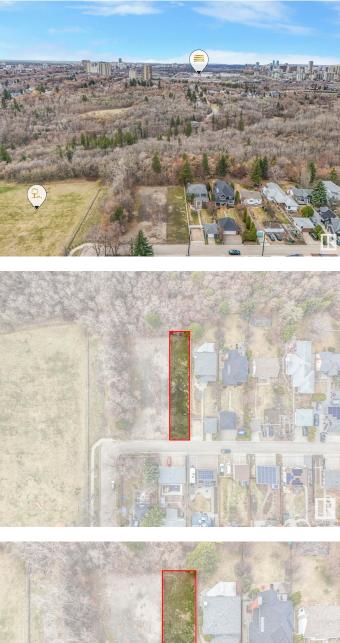

# \$565,000 - 9209 96 Street, Edmonton

MLS® #E4435888

# \$565,000

0 Bedroom, 0.00 Bathroom, Single Family on 0.00 Acres

Bonnie Doon, Edmonton, AB

Rare and exclusive opportunity in Bonnie doon. This executive 35'x174' lot backs onto Mill Creek Ravine is and the perfect spot to build your dream home. Enjoy all of perks of of one of Edmonton's best neighbourhoods. Schools from elementary to post secondary with Ecole St.Jean, boutique shopping on Whyte avenue, river valley and ravine walking trails, and quick access to downtown, the University district, and Calgary Trail.

## **Community Information**

| Address     | 9209 96 Street |
|-------------|----------------|
| Area        | Edmonton       |
| Subdivision | Bonnie Doon    |
| City        | Edmonton       |
| County      | ALBERTA        |
| Province    | AB             |
| Postal Code | T6C 3Y5        |