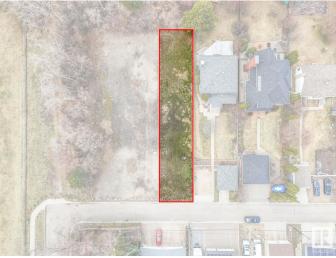

# \$565,000 - 9209 96 Street, Edmonton

MLS® #E4435888

# \$565,000

0 Bedroom, 0.00 Bathroom, Single Family on 0.00 Acres

Bonnie Doon, Edmonton, AB

Rare and exclusive opportunity in Bonnie doon. This executive 35'x174' lot backs onto Mill Creek Ravine is and the perfect spot to build your dream home. Enjoy all of perks of of one of Edmonton's best neighbourhoods. Schools from elementary to post secondary with Ecole St.Jean, boutique shopping on Whyte avenue, river valley and ravine walking trails, and quick access to downtown, the University district, and Calgary Trail.

## **Community Information**

| Address     | 9209 96 Street |
|-------------|----------------|
| Area        | Edmonton       |
| Subdivision | Bonnie Doon    |
| City        | Edmonton       |
| County      | ALBERTA        |
| Province    | AB             |
| Postal Code | T6C 3Y5        |