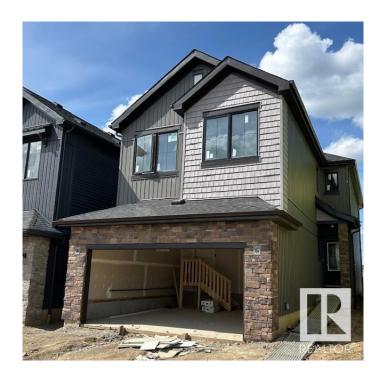

## \$600,000

3 Bedroom, 2.50 Bathroom, 2,375 sqft Single Family on 0.00 Acres

Chérot, St. Albert, AB

Available with fall possession & featuring a side entrance, The Maeve is intuitively designed to provide you & your family with a fantastic place to call home. As you enter, you're greeted by a foyer, flex room (ideal for an office or craft room) & bathroom, all leading to a galley kitchen that overlooks the spacious great room & dining area. The designer kitchen boasts a walk-through pantry that leads through to the mudroom, which is just off the double garage. The second-floor features two secondary bedrooms, a full bathroom, & large bonus room. The impressive primary bedroom offers a roomy ensuite with two vanities, free-standing tub, & walk-in shower. Plus, the primary walk-through closet leads to the upstairs laundry room.