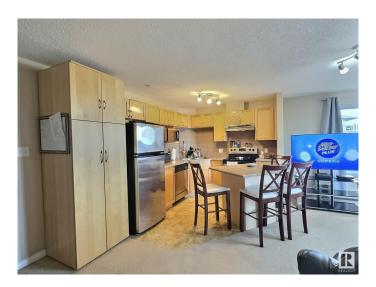

### \$225,000

2 Bedroom, 2.00 Bathroom, 988 sqft Condo / Townhouse on 0.00 Acres

Ellerslie, Edmonton, AB

CORNER unit available for QUICK possession! Spacious two bedroom/two bath unit in a great family friendly building and location, PLUS TWO titled outdoor stalls. In pristine condition with tons of natural light, for a bright and airy feel with an open concept layout. Master bedroom is generous in size and features a walk in closet plus ensuite with tub. Complete with a wrap around SW balcony. Location is close to schools, public transportation, major shopping hubs, restaurants plus quick access to the Anthony Henday and Calgary Trail/Gateway. Great opportunity as an investment, easy to rent and shows 10/10. Pets allowed with board approval.