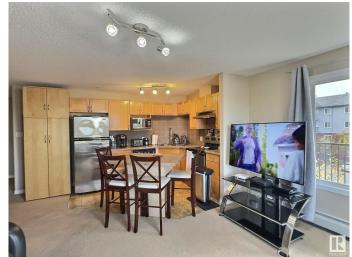

### \$225,000

2 Bedroom, 2.00 Bathroom, 988 sqft Condo / Townhouse on 0.00 Acres

Ellerslie, Edmonton, AB

CORNER unit available for QUICK possession! Spacious two bedroom/two bath unit in a great family friendly building and location, PLUS TWO titled outdoor stalls. In pristine condition with tons of natural light, for a bright and airy feel with an open concept layout. Master bedroom is generous in size and features a walk in closet plus ensuite with tub. Complete with a wrap around SW balcony. Location is close to schools, public transportation, major shopping hubs, restaurants plus quick access to the Anthony Henday and Calgary Trail/Gateway. Great opportunity as an investment, easy to rent and shows 10/10. Pets allowed with board approval.