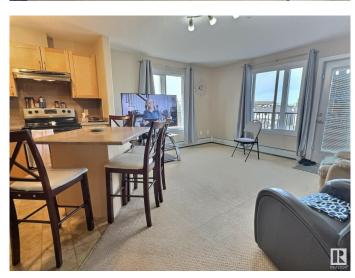

### \$225,000

2 Bedroom, 2.00 Bathroom, 988 sqft Condo / Townhouse on 0.00 Acres

Ellerslie, Edmonton, AB

CORNER unit available for QUICK possession! Spacious two bedroom/two bath unit in a great family friendly building and location, PLUS TWO titled outdoor stalls. In pristine condition with tons of natural light, for a bright and airy feel with an open concept layout. Master bedroom is generous in size and features a walk in closet plus ensuite with tub. Complete with a wrap around SW balcony. Location is close to schools, public transportation, major shopping hubs, restaurants plus quick access to the Anthony Henday and Calgary Trail/Gateway. Great opportunity as an investment, easy to rent and shows 10/10. Pets allowed with board approval.