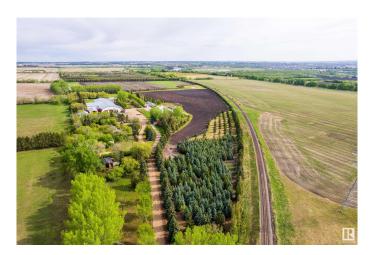

# \$5,995,000

0 Bedroom, 0.00 Bathroom, Business with Property on 0.00 Acres

Rural North East South Sturgeon, Edmonton, AB

Development Opportunity – 57.76 Acres Within Edmonton City Limits Located in the high-growth Horse Hill area, this 57.76-acre parcel presents a rare and strategic opportunity to invest in land with significant development potential or to launch an agri-commercial venture such as a Controlled-Environment Agricultural Facility, Commercial Green house Operation, Vegetable Production Facility. Positioned within Edmonton city limits, the property benefits from existing infrastructure and utility services, streamlining the path toward rezoning, redevelopment, or continued agricultural use. Planned for Growth An Area Structure Plan (ASP) is already in place, supporting future land use that includes: Executive residential estates, Multi-family and single-family subdivisions, Agri-commercial and agri-tourism operations (Refer to the Horse Hill ASP website for more detailed planning documents.) Whether you're a developer, investor, or visionary landholder, this property offers both immediate utility and long-term