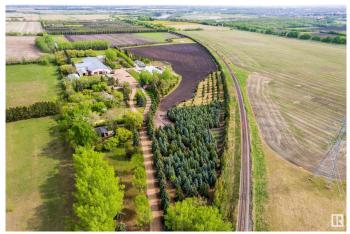

# \$5,995,000

0 Bedroom, 0.00 Bathroom, Business with Property on 0.00 Acres

Rural North East South Sturgeon, Edmonton, AB

Development Opportunity – 57.76 Acres Within Edmonton City Limits Located in the high-growth Horse Hill area, this 57.76-acre parcel presents a rare and strategic opportunity to invest in land with significant development potential or to launch an agri-commercial venture such as a Controlled-Environment Agricultural Facility, Commercial Green house Operation, Vegetable Production Facility. Positioned within Edmonton city limits, the property benefits from existing infrastructure and utility services, streamlining the path toward rezoning, redevelopment, or continued agricultural use. Planned for Growth An Area Structure Plan (ASP) is already in place, supporting future land use that includes: Executive residential estates, Multi-family and single-family subdivisions, Agri-commercial and agri-tourism operations (Refer to the Horse Hill ASP website for more detailed planning documents.) Whether you're a developer, investor, or visionary landholder, this property offers both immediate utility and long-term