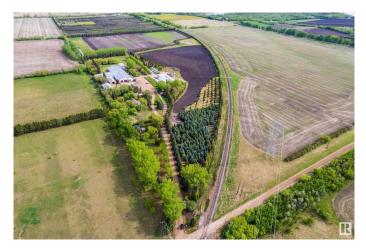

# \$5,995,000

0 Bedroom, 0.00 Bathroom, Business with Property on 0.00 Acres

Rural North East South Sturgeon, Edmonton, AB

Development Opportunity – 57.76 Acres Within Edmonton City Limits Located in the high-growth Horse Hill area, this 57.76-acre parcel presents a rare and strategic opportunity to invest in land with significant development potential or to launch an agri-commercial venture such as a Controlled-Environment Agricultural Facility, Commercial Green house Operation, Vegetable Production Facility. Positioned within Edmonton city limits, the property benefits from existing infrastructure and utility services, streamlining the path toward rezoning, redevelopment, or continued agricultural use. Planned for Growth An Area Structure Plan (ASP) is already in place, supporting future land use that includes: Executive residential estates, Multi-family and single-family subdivisions, Agri-commercial and agri-tourism operations (Refer to the Horse Hill ASP website for more detailed planning documents.) Whether you're a developer, investor, or visionary landholder, this property offers both immediate utility and long-term