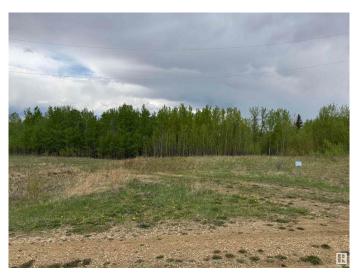

#### \$119,900

0 Bedroom, 0.00 Bathroom, Rural on 3.26 Acres

None, Rural Beaver County, AB

3.26 acres of prime, mostly treed land, perfect for your dream walkout home. This quadrilateral lot offers a serene, private setting with ample space for development. Located just a 30-minute drive from Sherwood Park and 15 minutes from Tofield, it balances rural charm with easy access to amenities. Power and gas are available, simplifying your build process. Ideal for those seeking a peaceful retreat with room to grow.

## Exterior

Exterior Features Rolling Land, Treed Lot