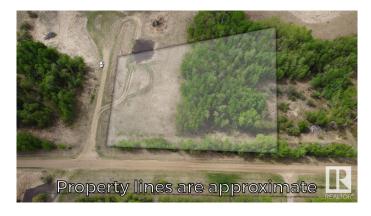

#### \$119,900

0 Bedroom, 0.00 Bathroom, Rural on 3.26 Acres

None, Rural Beaver County, AB

3.26 acres of prime, mostly treed land, perfect for your dream walkout home. This quadrilateral lot offers a serene, private setting with ample space for development. Located just a 30-minute drive from Sherwood Park and 15 minutes from Tofield, it balances rural charm with easy access to amenities. Power and gas are available, simplifying your build process. Ideal for those seeking a peaceful retreat with room to grow.

## Exterior

Exterior Features Rolling Land, Treed Lot