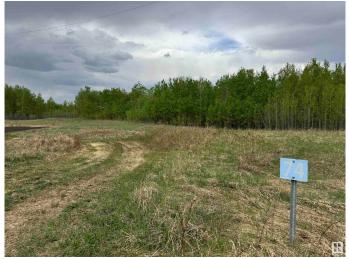

#### \$119,900

0 Bedroom, 0.00 Bathroom, Rural on 3.26 Acres

None, Rural Beaver County, AB

3.26 acres of prime, mostly treed land, perfect for your dream walkout home. This quadrilateral lot offers a serene, private setting with ample space for development. Located just a 30-minute drive from Sherwood Park and 15 minutes from Tofield, it balances rural charm with easy access to amenities. Power and gas are available, simplifying your build process. Ideal for those seeking a peaceful retreat with room to grow.

## Exterior

Exterior Features Rolling Land, Treed Lot